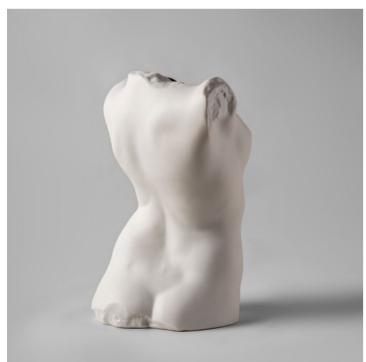

# Eternal Fluidity | Hermal Fluidity

ETERNAL FLUIDITY - THINKER 01009732 31 x 20 x 22 cm 12 1/4 x 7 3/4 x 8 3/4"

Wise men of old told us that reality is both permanence and becoming. There are essential, immutable truths but there is also time which does not stop and to which we must adapt. The works in the *Eternal Fluidity* collection took their inspiration from this ancient wisdom to create an allegory of classicism that co-exists with innovation, of the primal that embraces the constant flow of change.

The three creations are made following the tradition of classical sculpture. The finish in white matte porcelain enhances the perfect modeling and the control of anatomy. In contrast, the finish in silver luster that flows over the pieces expresses the duality between the old and the new, between permanence and change, between reason and emotion. It is the sign of our time, the message of the *Eternal Fluidity* collection.