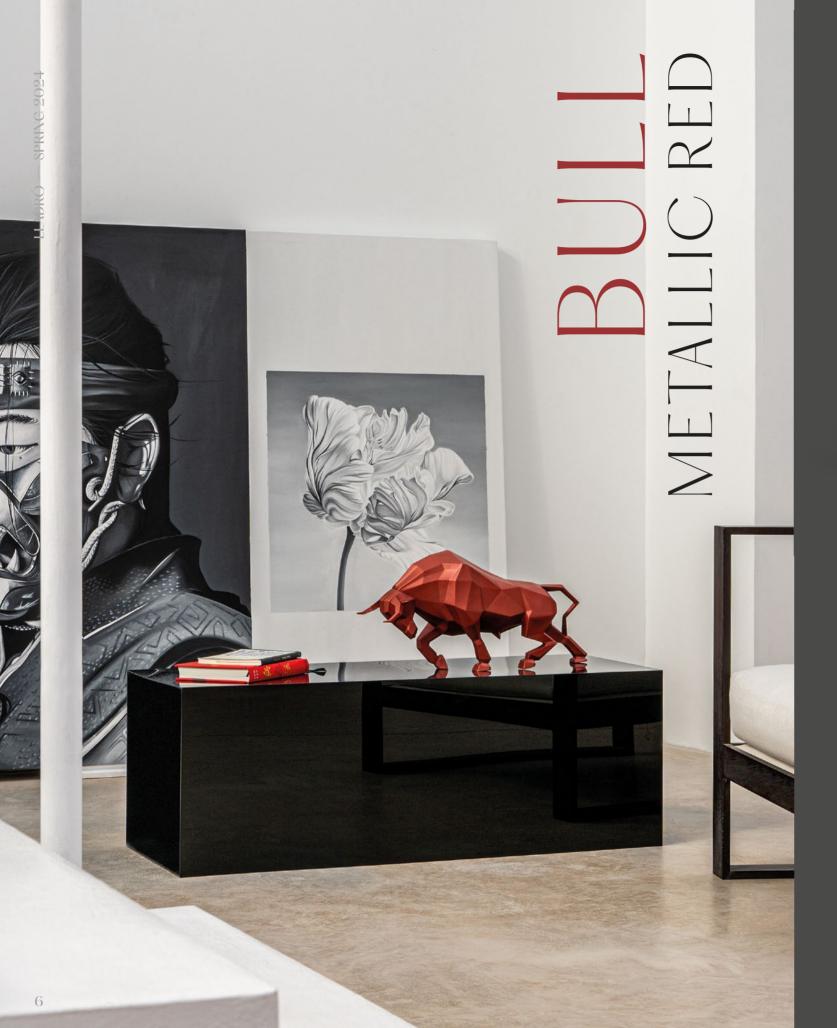

Porcelain creation portraying a bull in the typical pose as it is about to charge. Part of the *Origami* collection, it offers a geometric and conceptual vision of the animal kingdom.

This sculpture is decorated with a deep metallic red color that further enhances the animal's powerful and imposing presence.

BULL (METALLIC RED) 01009729 24 x 50 x 16 cm 9 1/2" x 19 3/4" x 6 1/4"