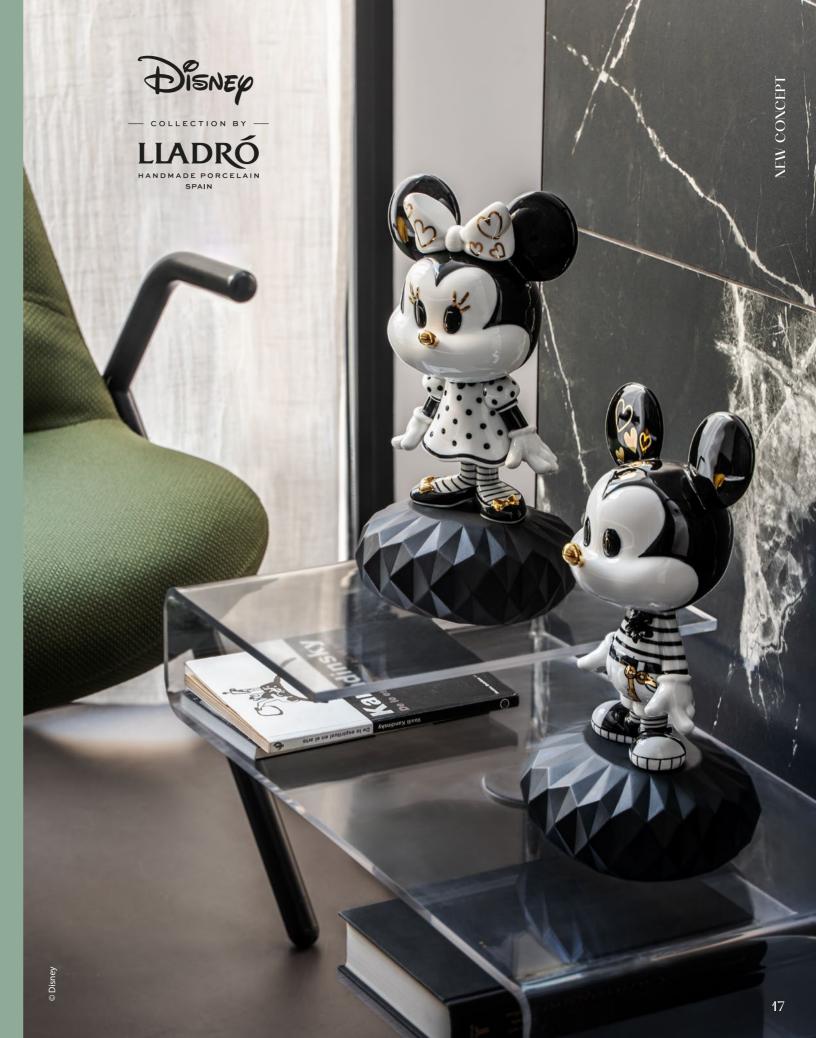

14

This creation offers a contemporary vision of Minnie, Mickey Mouse's sweetheart. The point of departure for the creative approach is animated cartoon techniques based on black ink drawing on a white ground.

So, black is the only color used in the decoration of *Minnie*, together with a few touches of golden luster applied in the ribbon in her hair, her shoes and the tip of her nose.

The end result is an unmistakable and charming *Minnie* who has swapped her usual red dress for a white dress with black polka dots rendered with utmost care and precision.

The base is faceted black porcelain.

MINNIE IN BLACK AND WHITE 01009707 31 x 17 x 15 cm 12 1/4 x 6 3/4 x 6"