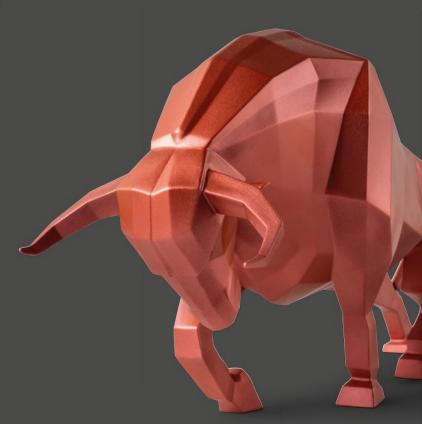

Porcelain creation portraying a bull in the typical pose as it is about to charge. Part of the *Origami* collection, it offers a geometric and conceptual vision of the animal kingdom.

This sculpture is decorated with a deep metallic red color that further enhances the animal's powerful and imposing presence.

BULL (METALLIC RED) 01009729 24 x 50 x 16 cm 9 1/2" x 19 3/4" x 6 1/4"