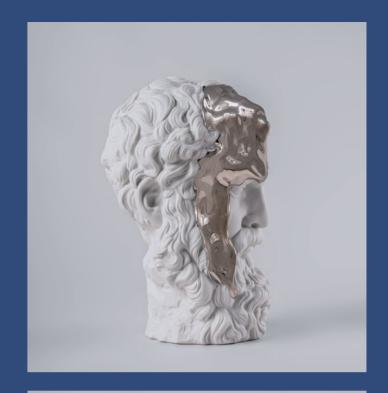

# Eternal Fluidity | Hermal Fluidity

ETERNAL FLUIDITY - THINKER 01009732 31 x 20 x 22 cm 12 1/4 x 7 3/4 x 8 3/4"

Wise men of old told us that reality is both permanence and becoming. There are essential, immutable truths but there is also time which does not stop and to which we must adapt. The works in the *Eternal Fluidity* collection took their inspiration from this ancient wisdom to create an allegory of classicism that co-exists with innovation, of the primal that embraces the constant flow of change.

The three creations are made following the tradition of classical sculpture. The finish in white matte porcelain enhances the perfect modeling and the control of anatomy. In contrast, the finish in silver luster that flows over the pieces expresses the duality between the old and the new, between permanence and change, between reason and emotion. It is the sign of our time, the message of the *Eternal Fluidity* collection.