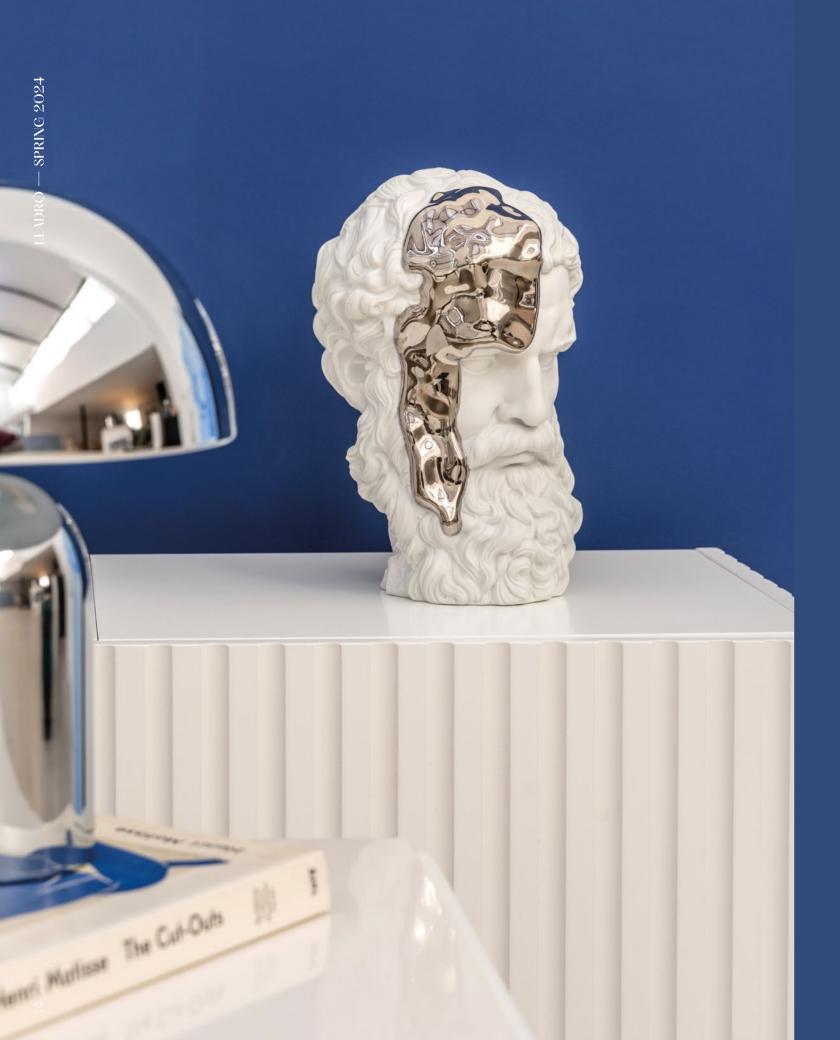

# Eternal Fluidity | Hermal Fluidity

ETERNAL FLUIDITY - THINKER 01009732 31 x 20 x 22 cm 12 1/4 x 7 3/4 x 8 3/4"

Wise men of old told us that reality is both permanence and becoming. There are essential, immutable truths but there is also time which does not stop and to which we must adapt. The works in the *Eternal Fluidity* collection took their inspiration from this ancient wisdom to create an allegory of classicism that co-exists with innovation, of the primal that embraces the constant flow of change.

The three creations are made following the tradition of classical sculpture. The finish in white matte porcelain enhances the perfect modeling and the control of anatomy. In contrast, the finish in silver luster that flows over the pieces expresses the duality between the old and the new, between permanence and change, between reason and emotion. It is the sign of our time, the message of the *Eternal Fluidity* collection.