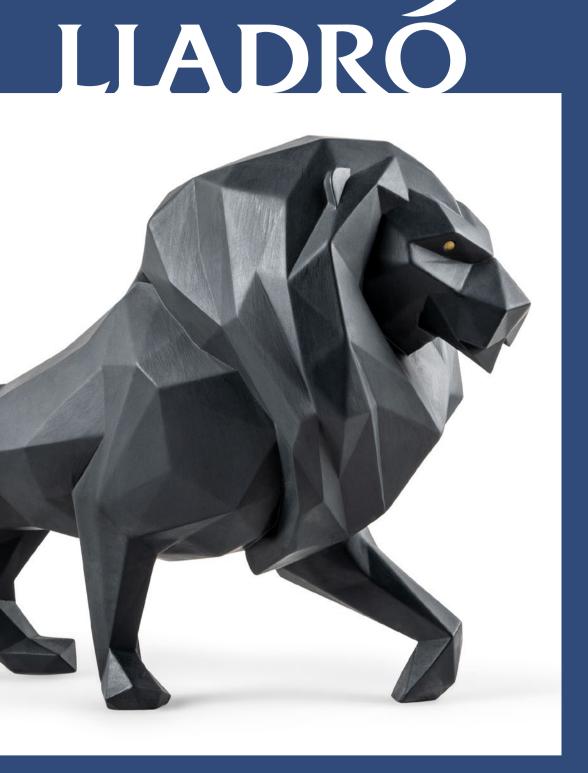

# ||()||

The *Origami* collection is now expanded with this impressive creation. The king of the jungle, one of the most iconic creatures in the animal kingdom, joins a collection showcasing a contemporary innovative vision of the traditional Japanese art of origami, in which the geometric forms produced by folding paper are transformed into facets with great sculptural and decorative strength.

This creation is made in porcelain with a matte black finish that enhances the beauty and intensity of this wonderful animal.

Lion is an imposing creation, the result of applying different artistic techniques to give rise to contemporary creations expressed through porcelain.

LION (MATTE BLACK) 01009746 25 x 48 x 14 cm 9 3/4 x 19 x 5 1/2"

These are the first creations in the new Underwater collection, an emotional and sensorial tribute to life and the primeval element from which it came: water. It is a demonstration of how art, through the unique expression of porcelain, connects us with nature and celebrates it.