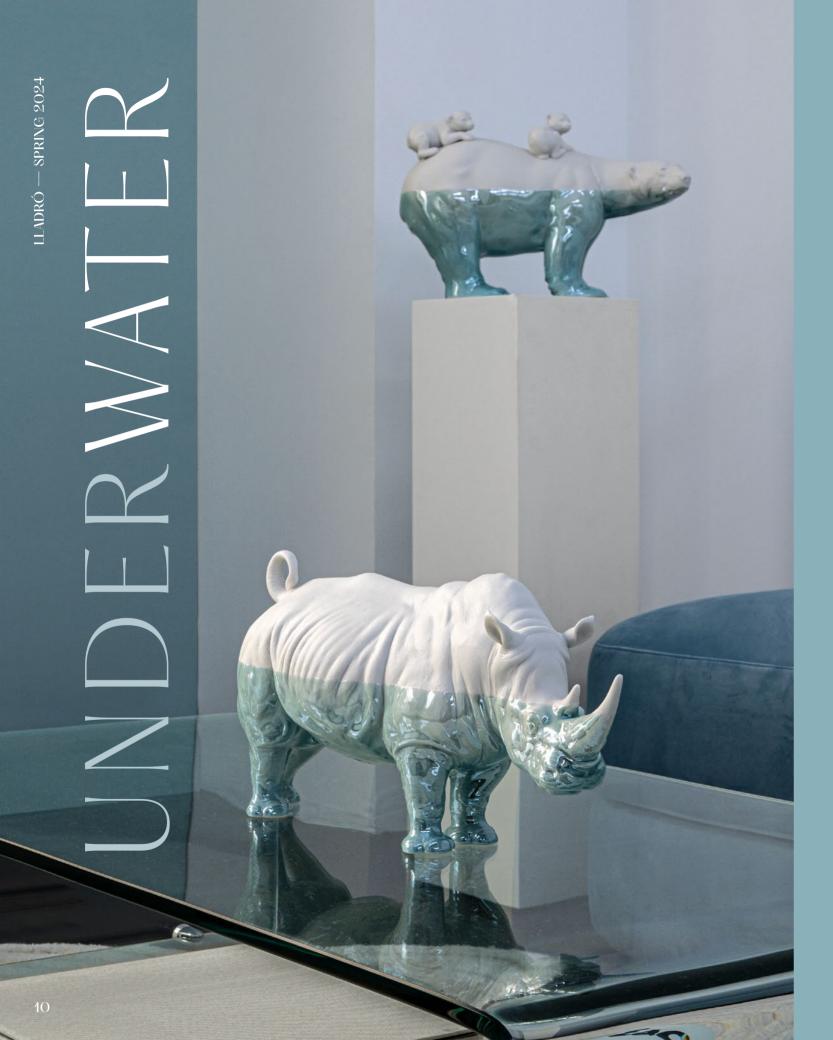

ETERNAL FLUIDITY

BULL

 $\lfloor \vert \bigcirc \vert \rangle$ 

UNDERWATER 10

THE PINK GUEST-LITTLE

STORMTROOPER

MINNIE 16

MAJESTIC NIGHTS

LION (MATTE BLACK) 01009746 25 x 48 x 14 cm 9 3/4 x 19 x 5 1/2"

These are the first creations in the new Underwater collection, an emotional and sensorial tribute to life and the primeval element from which it came: water. It is a demonstration of how art, through the unique expression of porcelain, connects us with nature and celebrates it.

Thanks to our artists' consummate control of sculpture and decorative techniques developed specifically for these pieces, *Underwater* offers us an incomparable vision of the animal kingdom blended in with nature.

The perfection of forms is combined with stunning decoration in degraded blue tones that achieve a quasi-real effect of immersion in water. The end result are contemporary creations not only with wonderful decorative potential but also capable of captivating us with their message and with their magnificent handcrafted elaboration in porcelain.