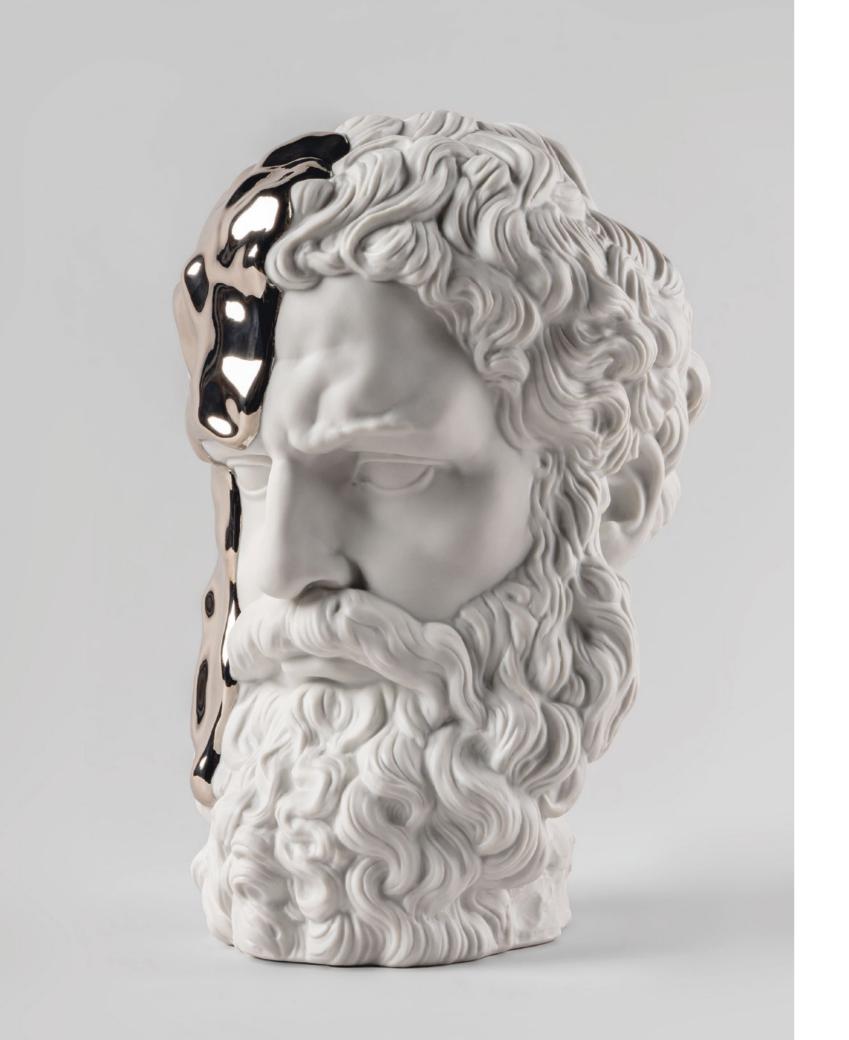

# Eternal Fluidity | Hermal Fluidity

ETERNAL FLUIDITY - THINKER 01009732 31 x 20 x 22 cm 12 1/4 x 7 3/4 x 8 3/4"

Wise men of old told us that reality is both permanence and becoming. There are essential, immutable truths but there is also time which does not stop and to which we must adapt. The works in the *Eternal Fluidity* collection took their inspiration from this ancient wisdom to create an allegory of classicism that co-exists with innovation, of the primal that embraces the constant flow of change.

The three creations are made following the tradition of classical sculpture. The finish in white matte porcelain enhances the perfect modeling and the control of anatomy. In contrast, the finish in silver luster that flows over the pieces expresses the duality between the old and the new, between permanence and change, between reason and emotion. It is the sign of our time, the message of the *Eternal Fluidity* collection.