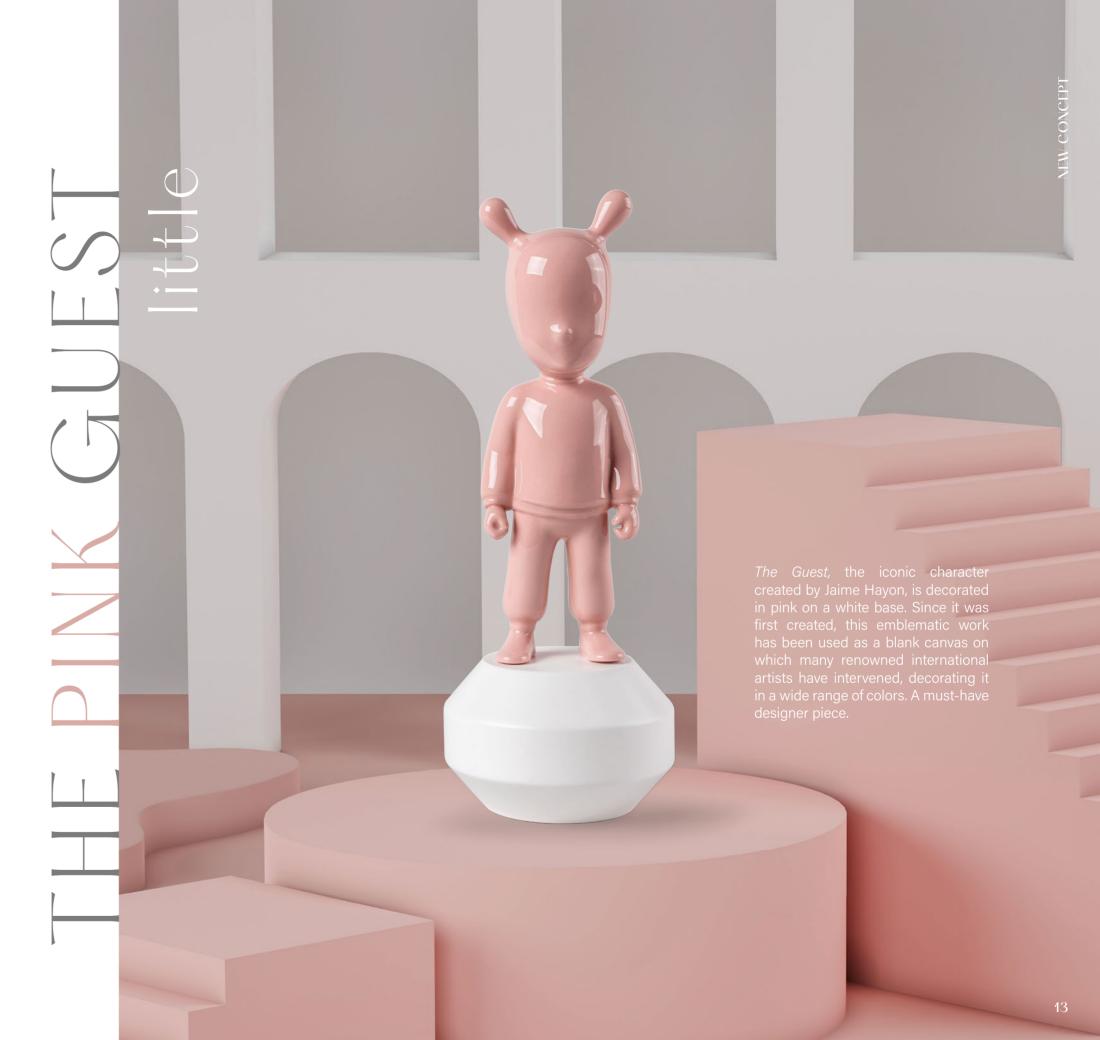

MUMMY BEAR AND BABIES - UNDERWATER 01009740 25 x 39 x 19 cm 9 3/4 x 15 1/4 x 7 1/2"

THE PINK GUEST-LITTLE 01007763 30 x 11 x 11 cm 11 3/4 x 4 1/4 x 4 1/4"

STORMTROOPER