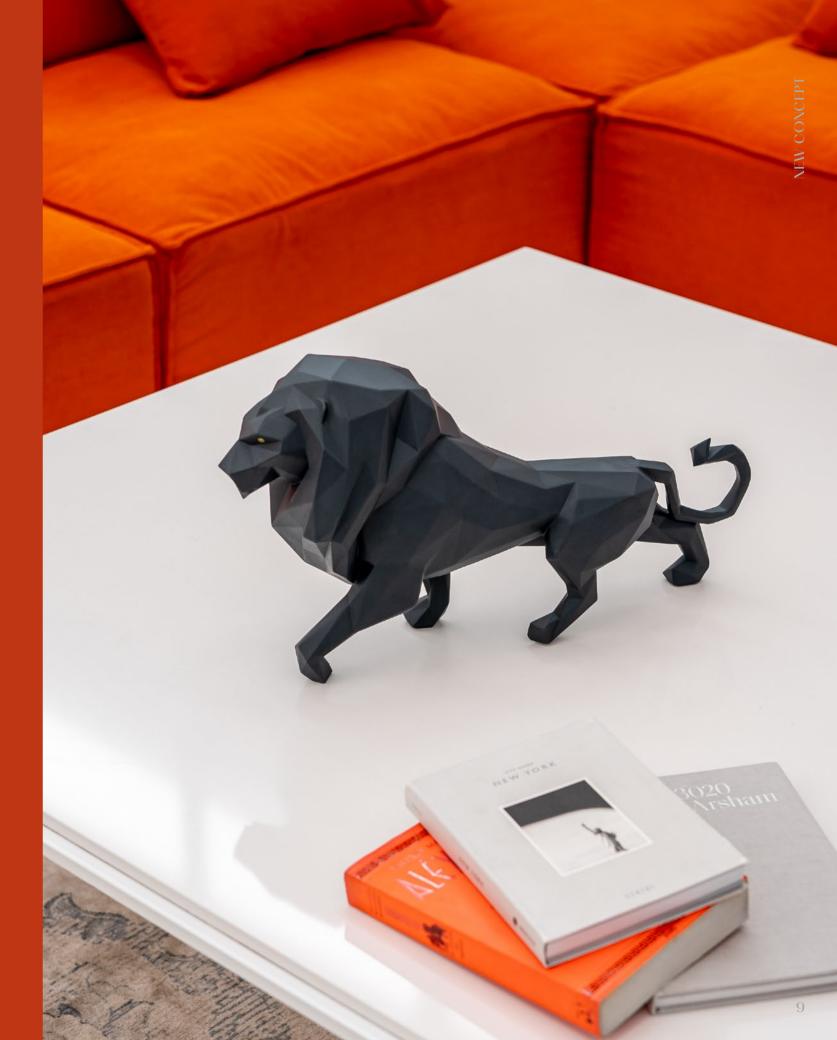

# ||()||

The *Origami* collection is now expanded with this impressive creation. The king of the jungle, one of the most iconic creatures in the animal kingdom, joins a collection showcasing a contemporary innovative vision of the traditional Japanese art of origami, in which the geometric forms produced by folding paper are transformed into facets with great sculptural and decorative strength.

This creation is made in porcelain with a matte black finish that enhances the beauty and intensity of this wonderful animal.

Lion is an imposing creation, the result of applying different artistic techniques to give rise to contemporary creations expressed through porcelain.

LION (MATTE BLACK) 01009746 25 x 48 x 14 cm 9 3/4 x 19 x 5 1/2"

These are the first creations in the new Underwater collection, an emotional and sensorial tribute to life and the primeval element from which it came: water. It is a demonstration of how art, through the unique expression of porcelain, connects us with nature and celebrates it.