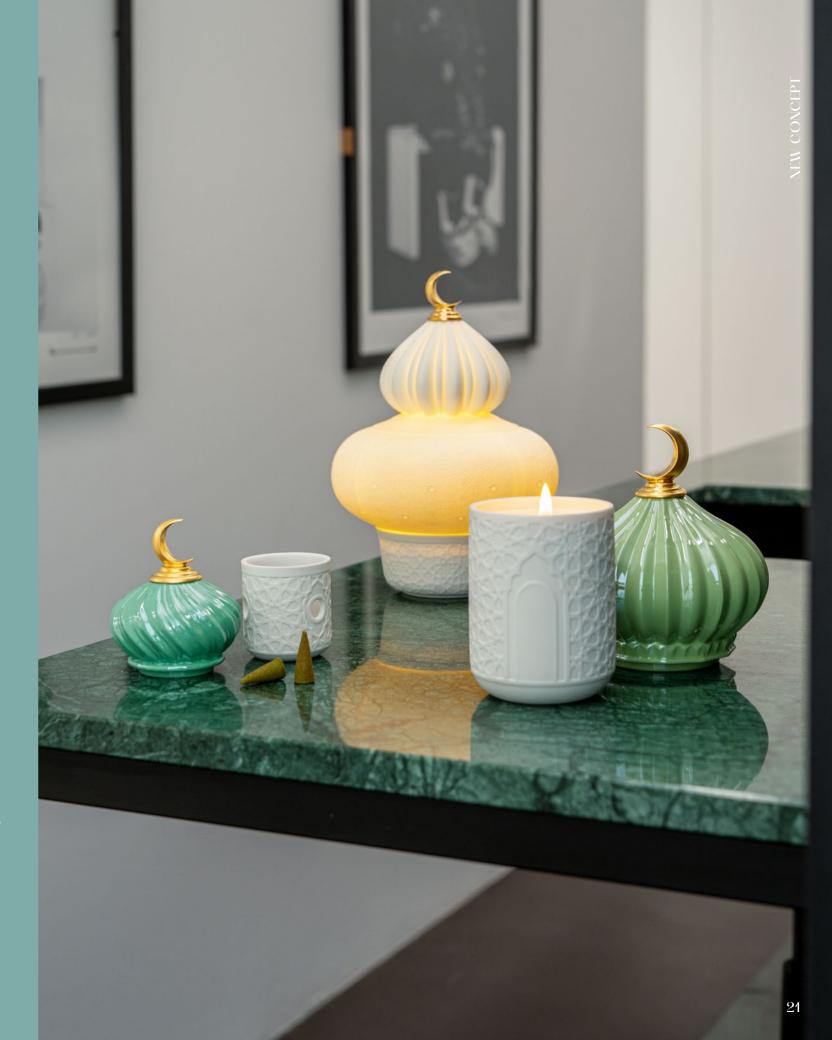

## MAJESTIC NIGHTS

BOX WITH PLATES 01009655 23 x 24 x 24 cm 9 x 9 1/2 x 9 1/2" NEW CONCEPT

INCENSE DIFFUSER 01040308 14 x 8 x 8 cm 5 1/2 x 3 1/4 x 3 1/4"

WIRELESS LAMP 01024370 23 x 17 x 17 cm 9 x 6 3/4 x 6 3/4"

CANDLE - A SECRET ORIENT 01040309 24 x 13 x 13 cm 9 1/2 x 5 x 5"

The murmur of water in the fountain, the scent of flowers and spices, the light filtering through the latticework. The pieces in the *Majestic Nights* collection are suffused with the spirit of the Thousand and One Nights, the charm and mystery of an age-old culture, of refined, delicate and magical art. The taste for geometric decoration and painstaking ornamentation is the source of inspiration for a collection conceived for celebrations around the table or to create a warm, welcoming atmosphere with its play of lights and scents.

# Majestic Nights comprises a holder with four plates, a candle, an incense liffuser and a cordless lamp. All the pieces are decorated with a signature atticework design, meticulously etched by hand by the brand's team of brnamentation artists.

A wide range of different tones of green was chosen for the decoration applied in the domes, all crowned by a crescent moon in golden luster.

In the candle and the cordless lamp, the translucency of porcelain allows light to filter through and highlight the patterns etched on their surface creating a warm, magical effect.

The chosen aroma for the cones that contain the diffuser is a mix of incense and myrrh while the *Secret Orient* scent was chosen for the candle. The perfect fragrances to create an evocative and enveloping atmosphere.