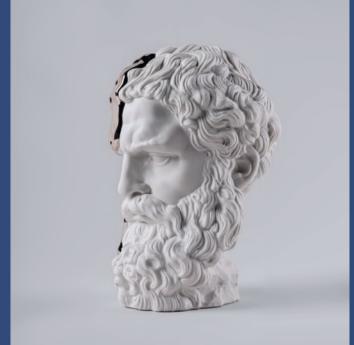

# Eternal Fluidity | Hermal Fluidity

ETERNAL FLUIDITY - THINKER 01009732 31 x 20 x 22 cm 12 1/4 x 7 3/4 x 8 3/4"

Wise men of old told us that reality is both permanence and becoming. There are essential, immutable truths but there is also time which does not stop and to which we must adapt. The works in the *Eternal Fluidity* collection took their inspiration from this ancient wisdom to create an allegory of classicism that co-exists with innovation, of the primal that embraces the constant flow of change.

The three creations are made following the tradition of classical sculpture. The finish in white matte porcelain enhances the perfect modeling and the control of anatomy. In contrast, the finish in silver luster that flows over the pieces expresses the duality between the old and the new, between permanence and change, between reason and emotion. It is the sign of our time, the message of the *Eternal Fluidity* collection.