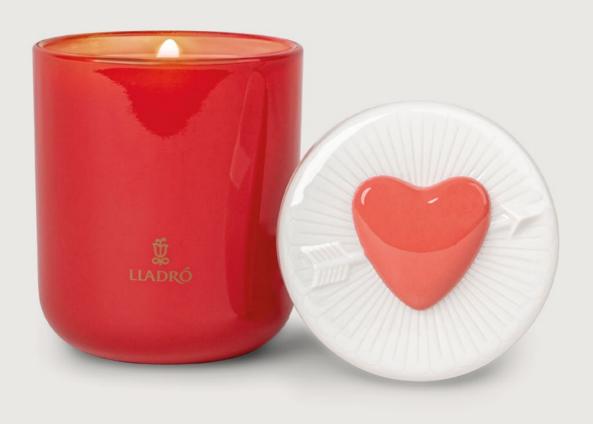

This glass candleholder with a porcelain lid contains a scented candle with *Moonlight*, a fragrance with notes of pink peppercorn, ginger and amber.

The porcelain lid is etched by hand with a heart, decorated in a deep red color, pierced by an arrow. The perfect gift to express love and to create an enveloping atmosphere with its scent.

CRUSH CANDLE - MOONLIGHT 01040310 12 x 8 x 8 cm 4 3/4 x 3 1/4 x 3 1/4"

Photography Sonia Sabnani

Antonio Arcaro Team Lladró

Many thanks to

@teulatdesign@sigfridoserra.estudio

LLADRÓ - VALENCIA, SPAIN
(+34) 963 187 000
(+34) 900 211 010 (TOLL FREE)
customer-services@es.lladro.com
www.lladro.com