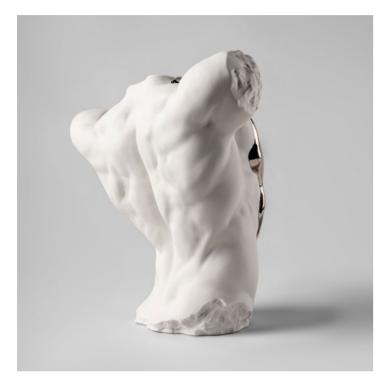

# Eternal Fluidity | Hermal Fluidity

ETERNAL FLUIDITY - THINKER 01009732 31 x 20 x 22 cm 12 1/4 x 7 3/4 x 8 3/4"

Wise men of old told us that reality is both permanence and becoming. There are essential, immutable truths but there is also time which does not stop and to which we must adapt. The works in the *Eternal Fluidity* collection took their inspiration from this ancient wisdom to create an allegory of classicism that co-exists with innovation, of the primal that embraces the constant flow of change.

The three creations are made following the tradition of classical sculpture. The finish in white matte porcelain enhances the perfect modeling and the control of anatomy. In contrast, the finish in silver luster that flows over the pieces expresses the duality between the old and the new, between permanence and change, between reason and emotion. It is the sign of our time, the message of the *Eternal Fluidity* collection.