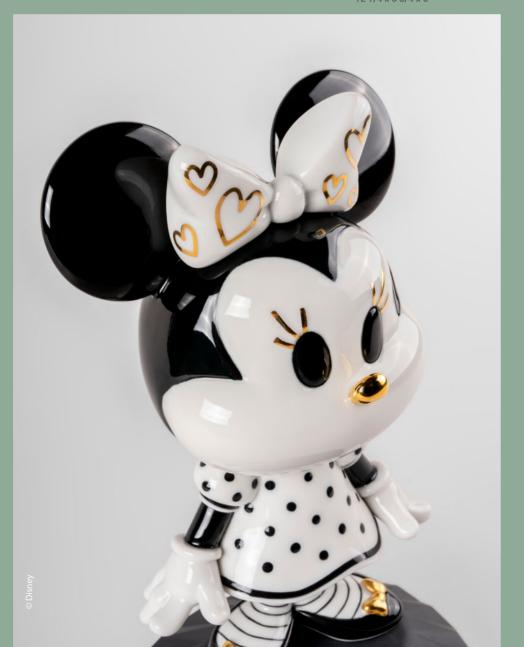

14

This creation offers a contemporary vision of Minnie, Mickey Mouse's sweetheart. The point of departure for the creative approach is animated cartoon techniques based on black ink drawing on a white ground.

So, black is the only color used in the decoration of *Minnie*, together with a few touches of golden luster applied in the ribbon in her hair, her shoes and the tip of her nose.

The end result is an unmistakable and charming *Minnie* who has swapped her usual red dress for a white dress with black polka dots rendered with utmost care and precision.

The base is faceted black porcelain.

MINNIE IN BLACK AND WHITE 01009707 31 x 17 x 15 cm 12 1/4 x 6 3/4 x 6"