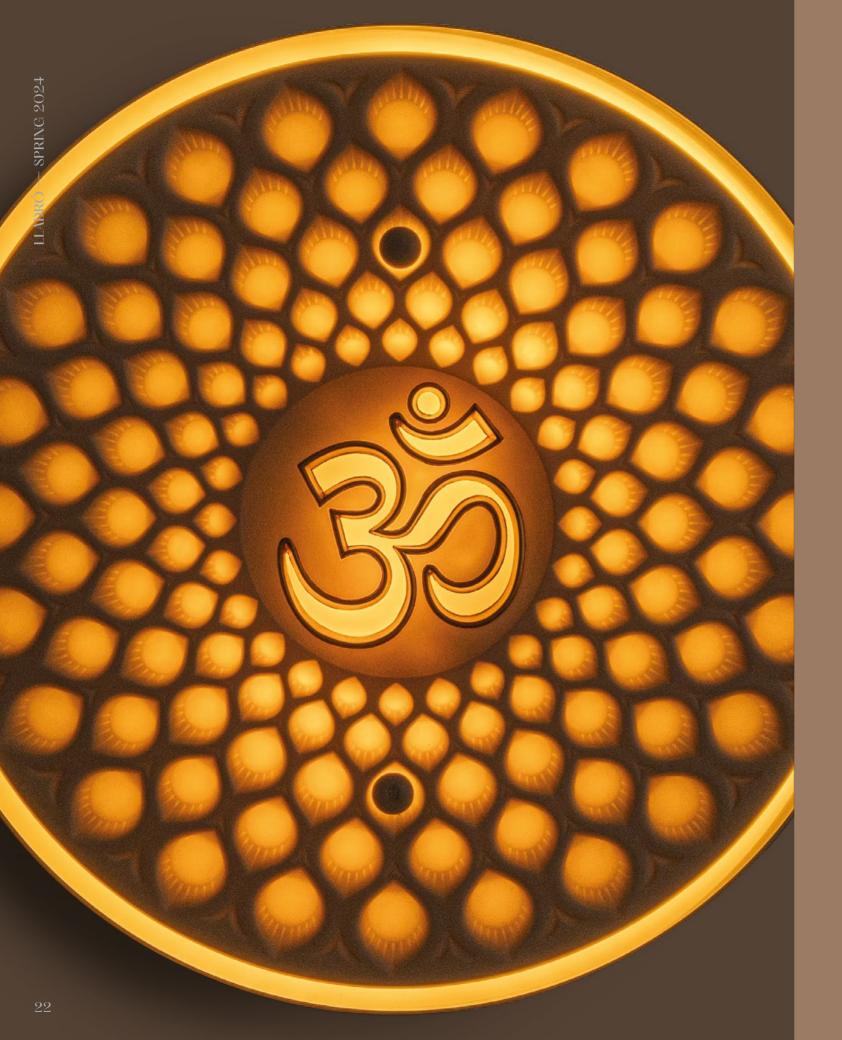

Om is the sacred syllable, symbolizing unity with the supreme, the conjunction of the physical and the spiritual. It is an essential mantra in Dharmic religions like Hinduism and Buddhism. This transcendental symbol, the sound from which all others emerge, is represented in golden luster in the center of the wall lamp. It is made in translucent white matte porcelain on which a detailed geometric ornamentation surrounding the syllable Om has also been etched by hand.

Thanks to the translucency of porcelain, when the lamp is lit, it gives off a warm glow and brings out the geometric etching on the surface.

OM WALL LIGHT CE/UK 01024360 US 01024361 Ø40 x 9 cm Ø15 3/4 x 3 1/2"