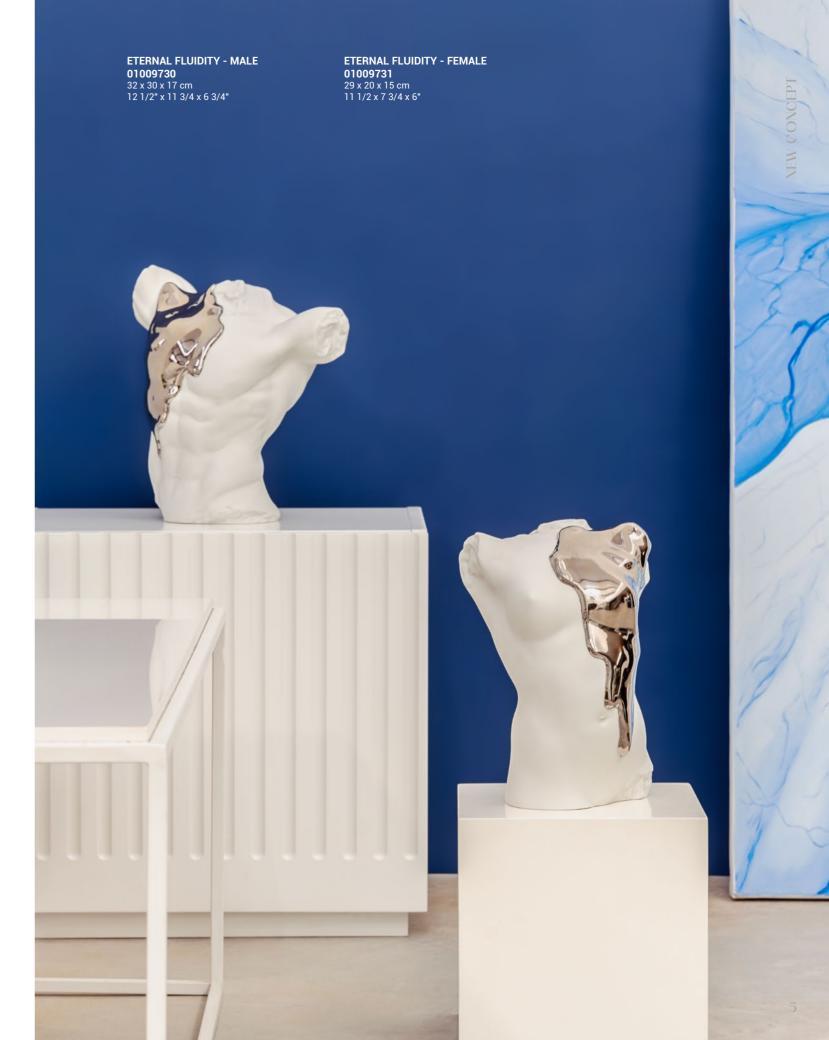

# Eternal Fluidity | Hermal Fluidity

ETERNAL FLUIDITY - THINKER 01009732 31 x 20 x 22 cm 12 1/4 x 7 3/4 x 8 3/4"

Wise men of old told us that reality is both permanence and becoming. There are essential, immutable truths but there is also time which does not stop and to which we must adapt. The works in the *Eternal Fluidity* collection took their inspiration from this ancient wisdom to create an allegory of classicism that co-exists with innovation, of the primal that embraces the constant flow of change.

The three creations are made following the tradition of classical sculpture. The finish in white matte porcelain enhances the perfect modeling and the control of anatomy. In contrast, the finish in silver luster that flows over the pieces expresses the duality between the old and the new, between permanence and change, between reason and emotion. It is the sign of our time, the message of the *Eternal Fluidity* collection.