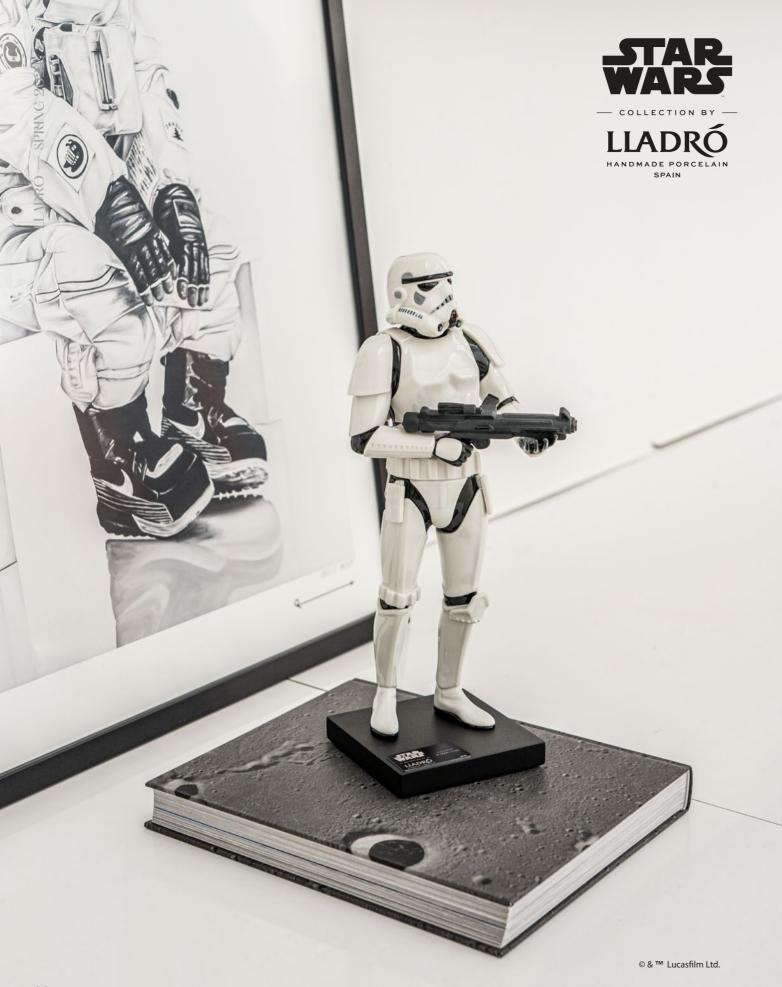

# 01009714 40 x 16 x 17 cm 15 3/4 x 6 1/4 x 6 3/4" Limited Edition of 1138 units

Stormtroopers are one of the most iconic images Made in glazed white porcelain, black was chosen which have gone on to become part of pop touches painted in grey tones. culture, have been faithfully depicted in porcelain in minute detail.

from the Star Wars saga. These imperial warriors, as the main color for the decoration with some

The piece comes with a base featuring an identifying plaque and its edition number. This creation is part of a limited edition of 1138.