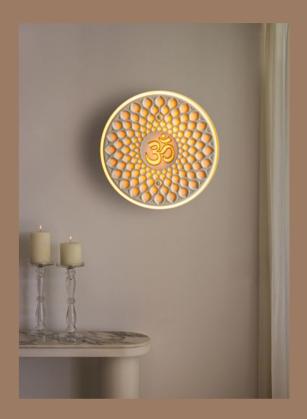

Om is the sacred syllable, symbolizing unity with the supreme, the conjunction of the physical and the spiritual. It is an essential mantra in Dharmic religions like Hinduism and Buddhism. This transcendental symbol, the sound from which all others emerge, is represented in golden luster in the center of the wall lamp. It is made in translucent white matte porcelain on which a detailed geometric ornamentation surrounding the syllable Om has also been etched by hand.

Thanks to the translucency of porcelain, when the lamp is lit, it gives off a warm glow and brings out the geometric etching on the surface.

OM WALL LIGHT CE/UK 01024360 US 01024361 Ø40 x 9 cm Ø15 3/4 x 3 1/2"