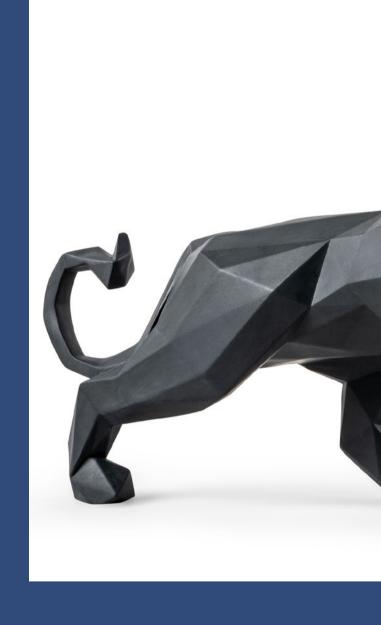

Porcelain creation portraying a bull in the typical pose as it is about to charge. Part of the *Origami* collection, it offers a geometric and conceptual vision of the animal kingdom.

This sculpture is decorated with a deep metallic red color that further enhances the animal's powerful and imposing presence.

BULL (METALLIC RED) 01009729 24 x 50 x 16 cm 9 1/2" x 19 3/4" x 6 1/4"