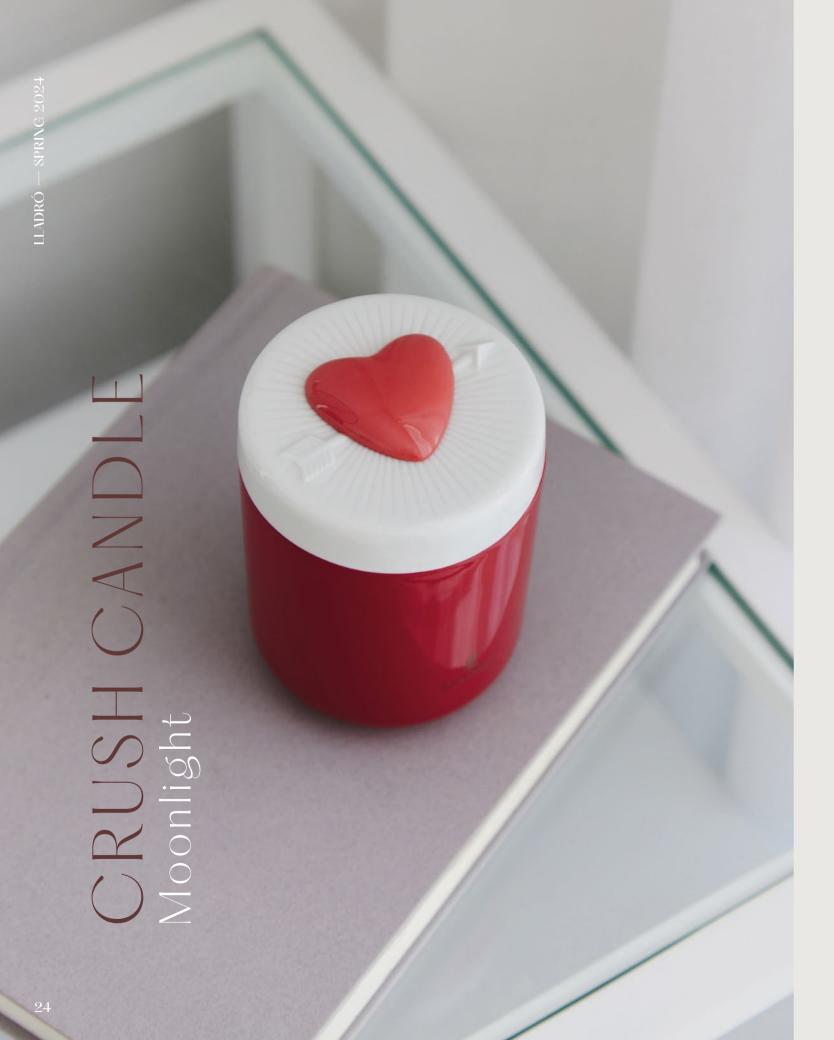

This glass candleholder with a porcelain lid contains a scented candle with *Moonlight*, a fragrance with notes of pink peppercorn, ginger and amber.

The porcelain lid is etched by hand with a heart, decorated in a deep red color, pierced by an arrow. The perfect gift to express love and to create an enveloping atmosphere with its scent.

CRUSH CANDLE - MOONLIGHT 01040310 12 x 8 x 8 cm 4 3/4 x 3 1/4 x 3 1/4"

Photography Sonia Sabnani

Antonio Arcaro Team Lladró

Many thanks to

@teulatdesign@sigfridoserra.estudio

LLADRÓ - VALENCIA, SPAIN
(+34) 963 187 000
(+34) 900 211 010 (TOLL FREE)
customer-services@es.lladro.com
www.lladro.com