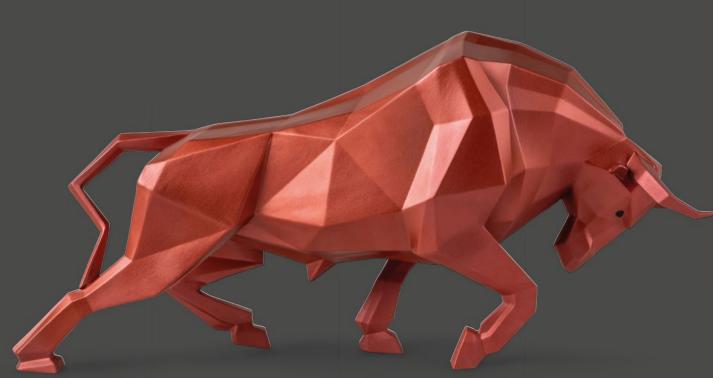

Porcelain creation portraying a bull in the typical pose as it is about to charge. Part of the *Origami* collection, it offers a geometric and conceptual vision of the animal kingdom.

This sculpture is decorated with a deep metallic red color that further enhances the animal's powerful and imposing presence.

BULL (METALLIC RED) 01009729 24 x 50 x 16 cm 9 1/2" x 19 3/4" x 6 1/4"