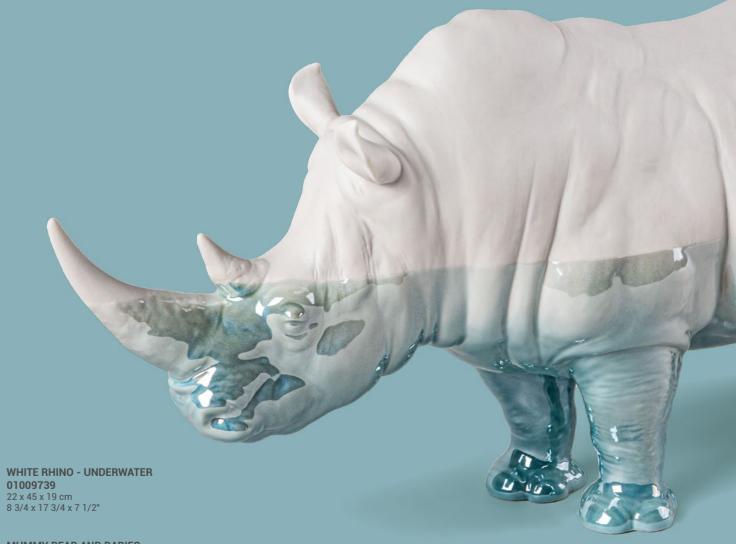

Thanks to our artists' consummate control of sculpture and decorative techniques developed specifically for these pieces, *Underwater* offers us an incomparable vision of the animal kingdom blended in with nature.

The perfection of forms is combined with stunning decoration in degraded blue tones that achieve a quasi-real effect of immersion in water. The end result are contemporary creations not only with wonderful decorative potential but also capable of captivating us with their message and with their magnificent handcrafted elaboration in porcelain.

MUMMY BEAR AND BABIES - UNDERWATER 01009740 25 x 39 x 19 cm 9 3/4 x 15 1/4 x 7 1/2"

THE PINK GUEST-LITTLE 01007763 30 x 11 x 11 cm 11 3/4 x 4 1/4 x 4 1/4"

STORMTROOPER