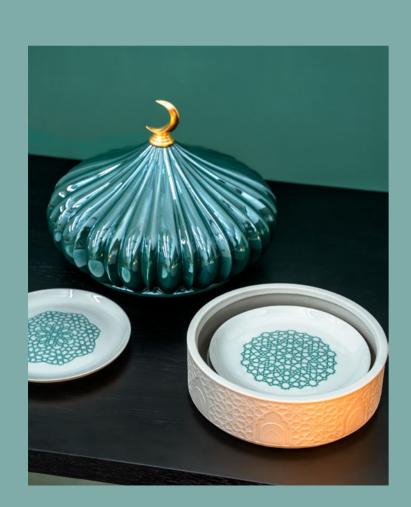

## MAJESTIC NIGHTS

BOX WITH PLATES 01009655 23 x 24 x 24 cm 9 x 9 1/2 x 9 1/2" NEW CONCEPT

INCENSE DIFFUSER 01040308 14 x 8 x 8 cm 5 1/2 x 3 1/4 x 3 1/4"

WIRELESS LAMP 01024370 23 x 17 x 17 cm 9 x 6 3/4 x 6 3/4"

CANDLE - A SECRET ORIENT 01040309 24 x 13 x 13 cm 9 1/2 x 5 x 5"

The murmur of water in the fountain, the scent of flowers and spices, the light filtering through the latticework. The pieces in the *Majestic Nights* collection are suffused with the spirit of the Thousand and One Nights, the charm and mystery of an age-old culture, of refined, delicate and magical art. The taste for geometric decoration and painstaking ornamentation is the source of inspiration for a collection conceived for celebrations around the table or to create a warm, welcoming atmosphere with its play of lights and scents.

# Majestic Nights comprises a holder with four plates, a candle, an incense liffuser and a cordless lamp. All the pieces are decorated with a signature atticework design, meticulously etched by hand by the brand's team of brnamentation artists.

A wide range of different tones of green was chosen for the decoration applied in the domes, all crowned by a crescent moon in golden luster.

In the candle and the cordless lamp, the translucency of porcelain allows light to filter through and highlight the patterns etched on their surface creating a warm, magical effect.