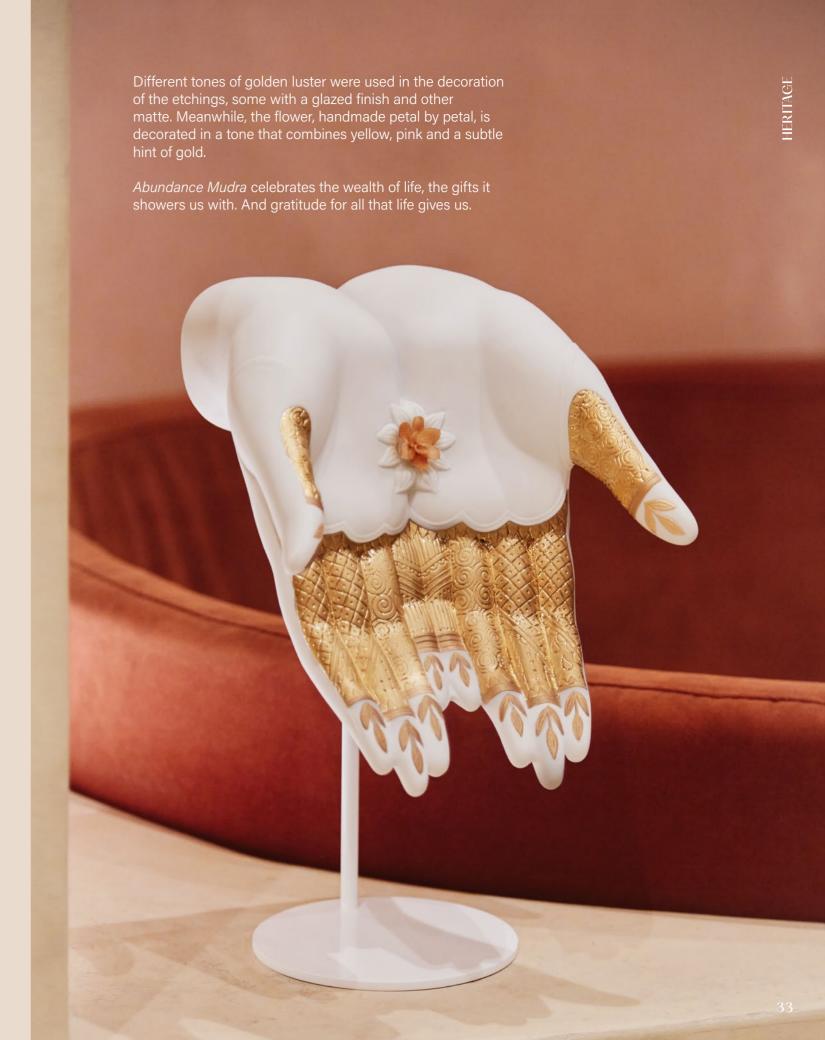

### ABUNDANCE ABUNDANCE

Since time immemorial hand gestures have been a language in their own right, and their expressiveness and symbolism have made them is a way of communicating in themselves.

With this creation, our artists have focused on the language of *mudras*, gestures that come from yoga and meditation practices from Hinduism and Buddhism. For the former, there is a total of 24 mudras, one for each hour of the day, with each one representing a series of different benefits. For the latter, they are gestures that predispose the body for meditation and help in concentration.

Abundance Mudra is inspired by these age-old gestures. In this particular version, the hand is decorated with geometric patterns and plant motifs that are meticulously etched on the fingers. The hands rest on a sculpted flower with delicate petals handmade one by one.

**ABUNDANCE MUDRA 01009753** 32 x 23 x 24 cm 12 1/2 x 9 x 9 1/2"

Flowers, the iconic elements included in so many of our creations, are the inspiration for these chopstick rests which recreate the open petals of a lily. Sculpted in white porcelain with a touch of golden luster, the painstaking execution faithfully reproduces the unmistakable form of this flower.