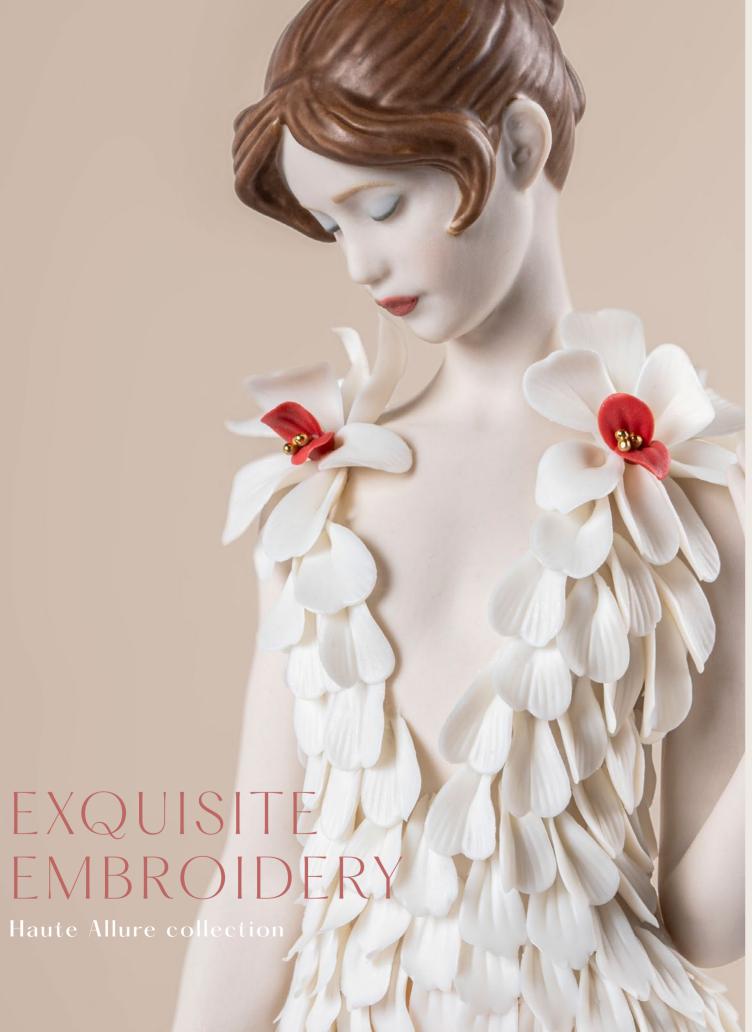

The petals of porcelain flowers, handmade one by one, are used to compose the delicate embroidery of the

The ornamentation work is exquisite and, in this case, it is combined with the degraded color of the skirt, applied in mother-of-pearl tones. The outfit is given a finishing touch with two red flowers whose pistils are decorated with golden luster.

EXQUISITE EMBROIDERY 01009745 38 x 14 x 14 cm 15 x 5 1/2 x 5 1/2" Limited Edition of 300 units

ANNUAL PIECE ROSE BALL 01009744 33 x 16 x 18 cm 13 x 6 1/4 x 7"

The 2024 annual piece is a creation with a refined silhouette, handcrafted in glazed porcelain. The sculptural treatment speaks to traditional portraits of elegant ladies. Worth underscoring is the movement conveyed by the dress and the deep graduated blue chosen for the decoration.