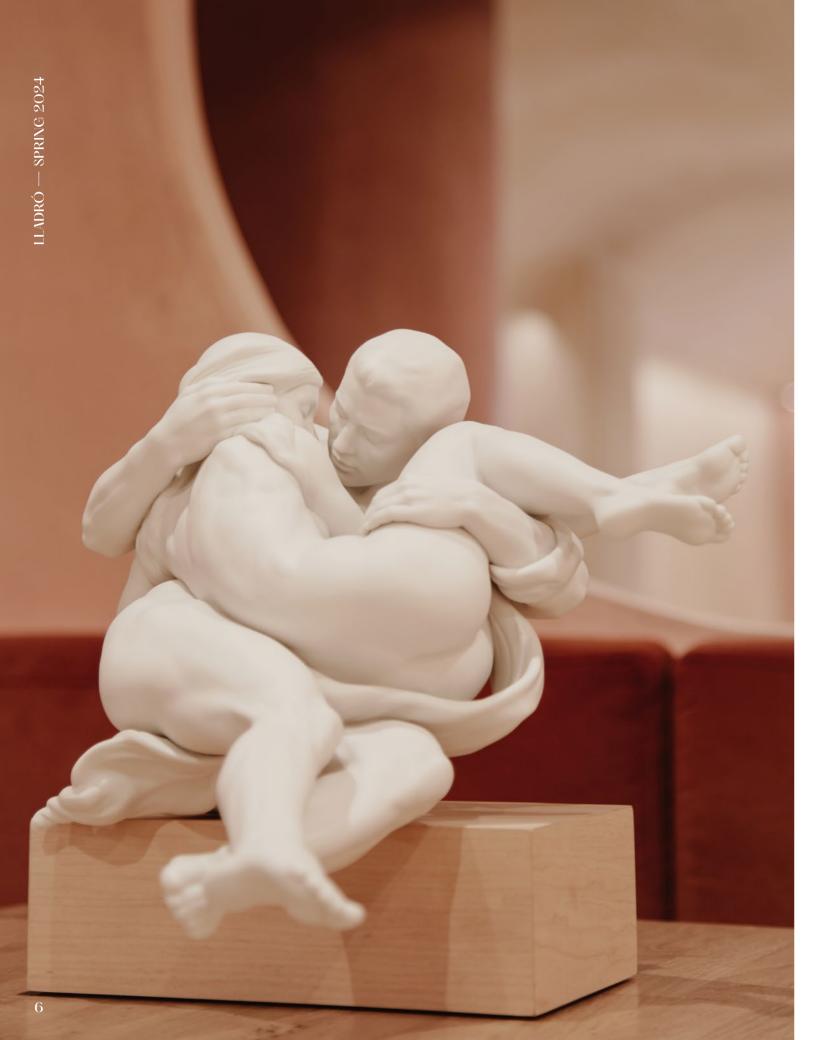

An excellent example of our artists' mastery in sculpture, *Together* is a porcelain sculpture clearing evincing their consummate control of modeling the human body, volumes and balanced forms.

TOGETHER 01009751 31 x 32 x 36 cm 12 1/4 x 12 1/2 x 14 1/4"