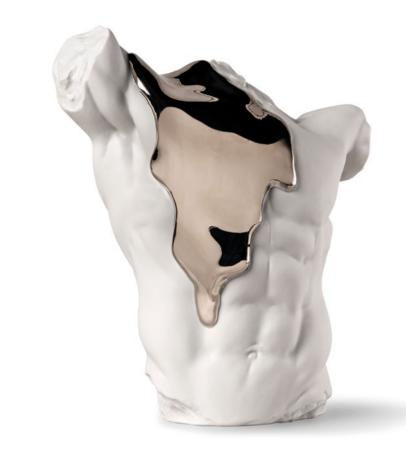

## Eternal Fluidity | Hermal Fluidity

ETERNAL FLUIDITY - THINKER 01009732 31 x 20 x 22 cm 12 1/4 x 7 3/4 x 8 3/4"

Wise men of old told us that reality is both permanence and becoming. There are essential, immutable truths but there is also time which does not stop and to which we must adapt. The works in the *Eternal Fluidity* collection took their inspiration from this ancient wisdom to create an allegory of classicism that co-exists with innovation, of the primal that embraces the constant flow of change.

### Eternal Fluidity

The three creations are made following the tradition of classical sculpture. The finish in white matte porcelain enhances the perfect modeling and the control of anatomy. In contrast, the finish in silver luster that flows over the pieces expresses the duality between the old and the new, between permanence and change, between reason and emotion. It is the sign of our time, the message of the Eternal Fluidity collection.