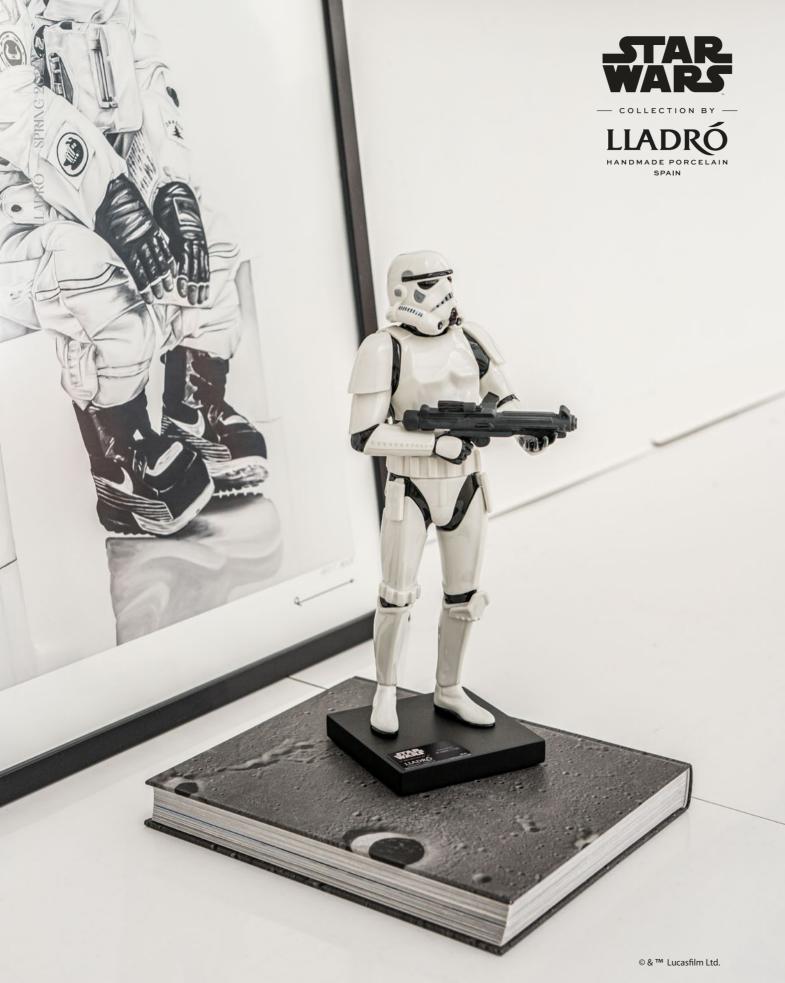

### 01009714 40 x 16 x 17 cm 15 3/4 x 6 1/4 x 6 3/4" Limited Edition of 1138 units

Stormtroopers are one of the most iconic images Made in glazed white porcelain, black was chosen which have gone on to become part of pop touches painted in grey tones. culture, have been faithfully depicted in porcelain in minute detail.

from the Star Wars saga. These imperial warriors, as the main color for the decoration with some

identifying plaque and its edition number. This creation is part of a limited edition of 1138.

The piece comes with a base featuring an