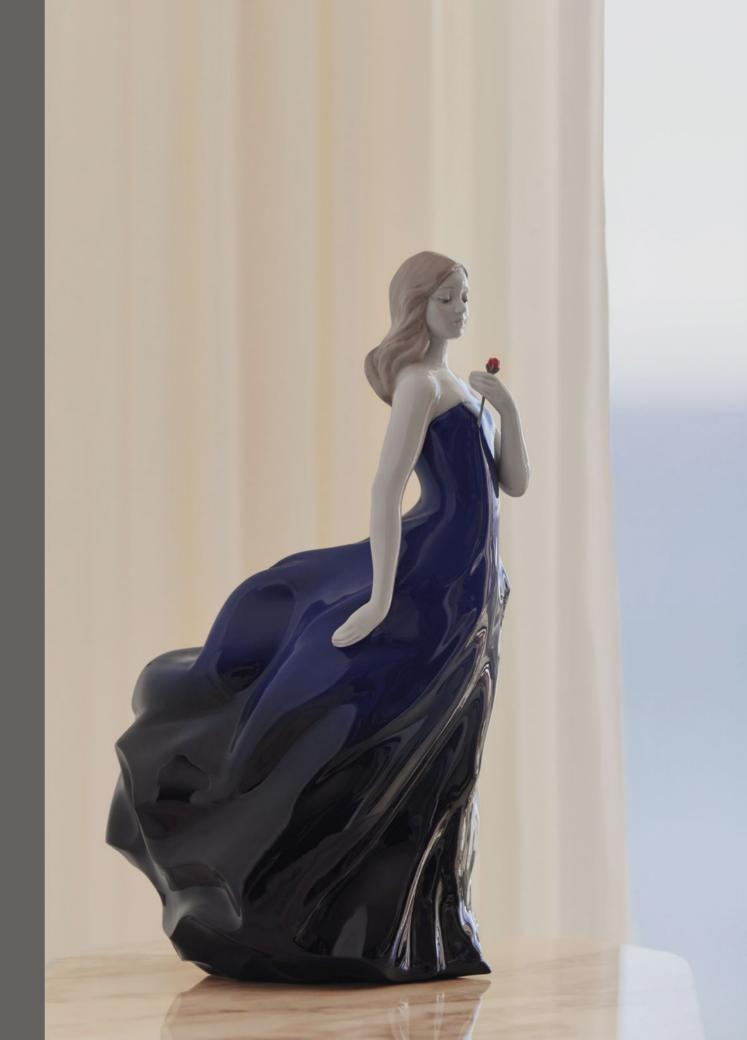

EXQUISITE EMBROIDERY 01009745 38 x 14 x 14 cm 15 x 5 1/2 x 5 1/2" Limited Edition of 300 units

ANNUAL PIECE ROSE BALL 01009744 33 x 16 x 18 cm 13 x 6 1/4 x 7"

The 2024 annual piece is a creation with a refined silhouette, handcrafted in glazed porcelain. The sculptural treatment speaks to traditional portraits of elegant ladies. Worth underscoring is the movement conveyed by the dress and the deep graduated blue chosen for the decoration.

Another notable detail that makes the creation stand out is the delicate flower the woman is holding in her hand: a rose handmade petal by petal.