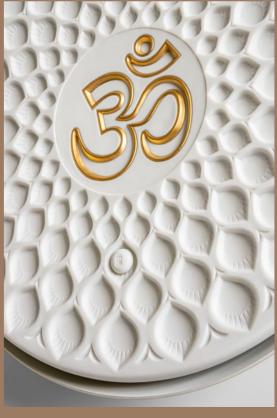

MAJESTIC NIGHTS

WIRELESS LAMP 01024370 23 x 17 x 17 cm 9 x 6 3/4 x 6 3/4"

Om is the sacred syllable, symbolizing unity with the supreme, the conjunction of the physical and the spiritual. It is an essential mantra in Dharmic religions like Hinduism and Buddhism. This transcendental symbol, the sound from which all others emerge, is represented in golden luster in the center of the wall lamp. It is made in translucent white matte porcelain on which a detailed geometric ornamentation surrounding the syllable Om has also been etched by hand.

Thanks to the translucency of porcelain, when the lamp is lit, it gives off a warm glow and brings out the geometric etching on the surface.