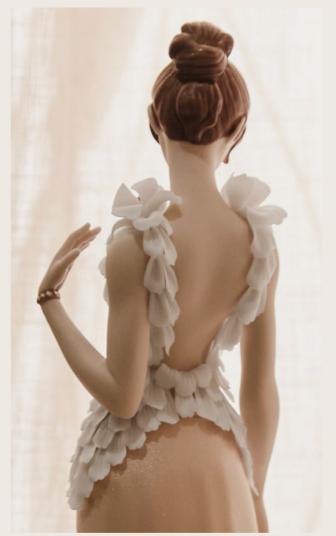

# E WITH SHAWL

Spring Has Come recalls the wild fragrances of cool April mornings. This creation is handcrafted with maximum attention to detail, from the braided hair to the embroidery of the dress and the flowers set petal by petal.

The soft pastel tones used in this glazed porcelain creation are the perfect vehicle to reflect the ideal world of childhood, flowers and spring.

dress worn in this creation. This piece joins *Haute Allure*, a collection dedicated to the world of women's fashion consisting of limited-edition pieces that exemplify the meticulousness and delicateness that can be achieved with handcrafted porcelain.

The petals of porcelain flowers, handmade one by one, are used to compose the delicate embroidery of the

The ornamentation work is exquisite and, in this case, it is combined with the degraded color of the skirt, applied in mother-of-pearl tones. The outfit is given a finishing touch with two red flowers whose pistils are decorated with golden luster.