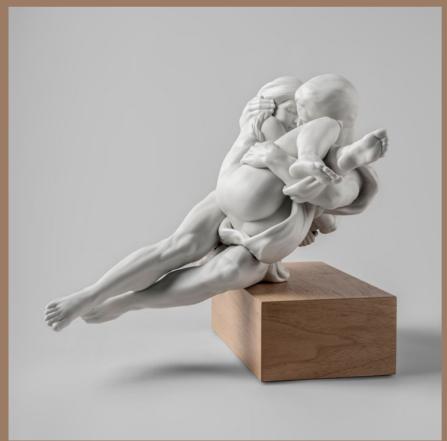

An excellent example of our artists' mastery in sculpture, *Together* is a porcelain sculpture clearing evincing their consummate control of modeling the human body, volumes and balanced forms.

TOGETHER 01009751 31 x 32 x 36 cm 12 1/4 x 12 1/2 x 14 1/4"