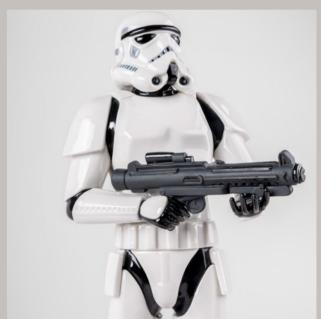

WHITE RHINO - UNDERWATER 01009739 22 x 45 x 19 cm 8 3/4 x 17 3/4 x 7 1/2"

STORMTROOPER

### 01009714 40 x 16 x 17 cm 15 3/4 x 6 1/4 x 6 3/4" Limited Edition of 1138 units

Stormtroopers are one of the most iconic images Made in glazed white porcelain, black was chosen which have gone on to become part of pop touches painted in grey tones. culture, have been faithfully depicted in porcelain in minute detail.

from the Star Wars saga. These imperial warriors, as the main color for the decoration with some

identifying plaque and its edition number. This creation is part of a limited edition of 1138.

The piece comes with a base featuring an