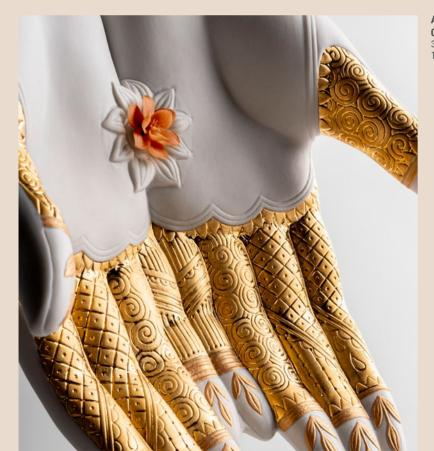

### ABUNDANCE ABUNDANCE

Since time immemorial hand gestures have been a language in their own right, and their expressiveness and symbolism have made them is a way of communicating in themselves.

With this creation, our artists have focused on the language of *mudras*, gestures that come from yoga and meditation practices from Hinduism and Buddhism. For the former, there is a total of 24 mudras, one for each hour of the day, with each one representing a series of different benefits. For the latter, they are gestures that predispose the body for meditation and help in concentration.

Abundance Mudra is inspired by these age-old gestures. In this particular version, the hand is decorated with geometric patterns and plant motifs that are meticulously etched on the fingers. The hands rest on a sculpted flower with delicate petals handmade one by one.

**ABUNDANCE MUDRA 01009753** 32 x 23 x 24 cm 12 1/2 x 9 x 9 1/2"

Flowers, the iconic elements included in so many of our creations, are the inspiration for these chopstick rests which recreate the open petals of a lily. Sculpted in white porcelain with a touch of golden luster, the painstaking execution faithfully reproduces the unmistakable form of this flower.