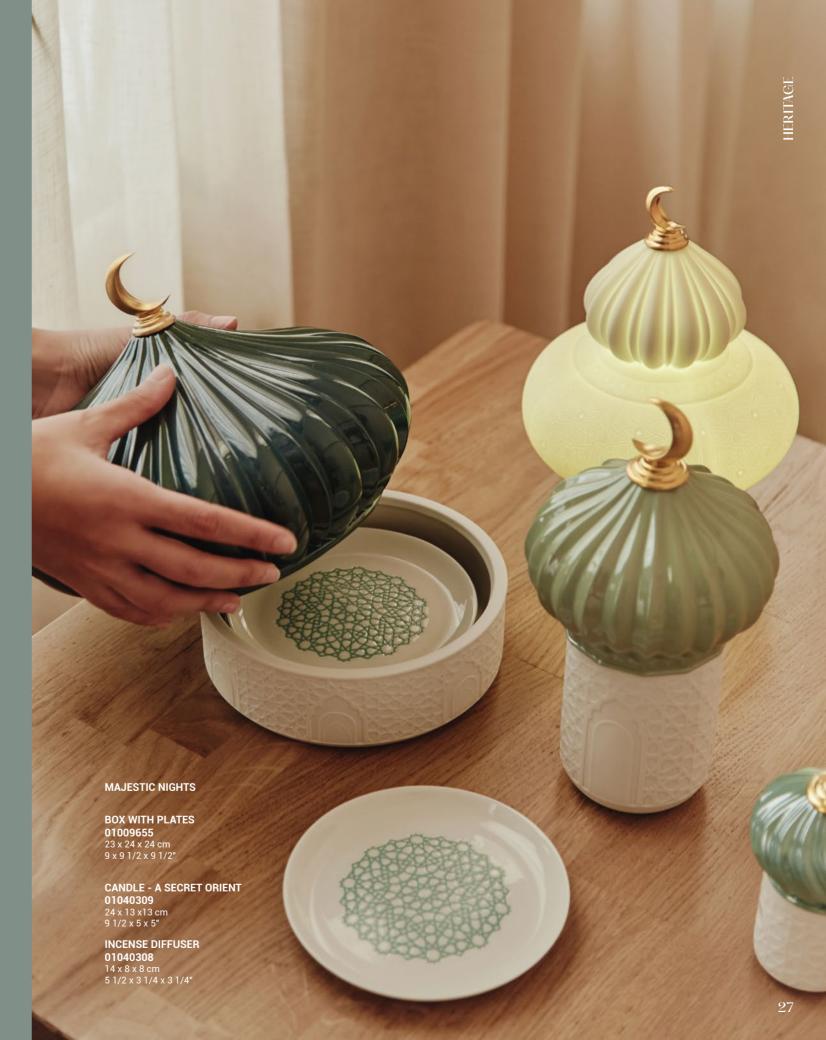

Majestic Nights comprises a holder with four plates, a candle, an incense diffuser and a cordless lamp. All the pieces are decorated with a signature latticework design, meticulously etched by hand by the brand's team of ornamentation artists.

### In the candle and the cordless lamp, the translucency of porcelain allows light to filter through and highlight the patterns etched on their surface, creating a warm, magical effect.

The chosen aroma for the cones that contain the diffuser is a mix of incense and myrrh while the *Secret Orient* scent was chosen for the candle. The perfect fragrances to create an evocative and enveloping atmosphere.