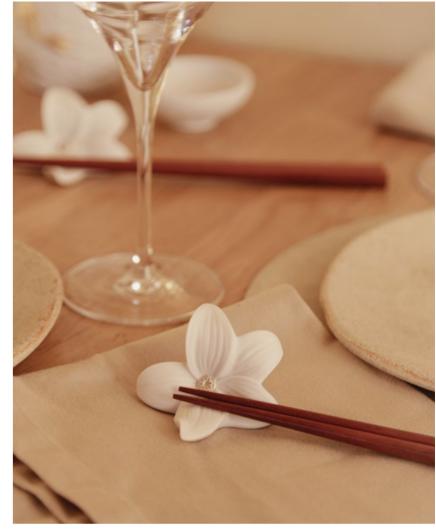

**ABUNDANCE MUDRA 01009753** 32 x 23 x 24 cm 12 1/2 x 9 x 9 1/2"

Flowers, the iconic elements included in so many of our creations, are the inspiration for these chopstick rests which recreate the open petals of a lily. Sculpted in white porcelain with a touch of golden luster, the painstaking execution faithfully reproduces the unmistakable form of this flower.

These chopstick rests are not just functional accessories, as they also add an original and elegant touch to any table.

The set comprises two chopstick rests and four wooden chopsticks.

The three pieces are made in white porcelain with a matte finish on the outside and a glazed finish inside, and an elegant geometric decoration inspired by the scales of koi. In addition, the bottle also depicts two koi