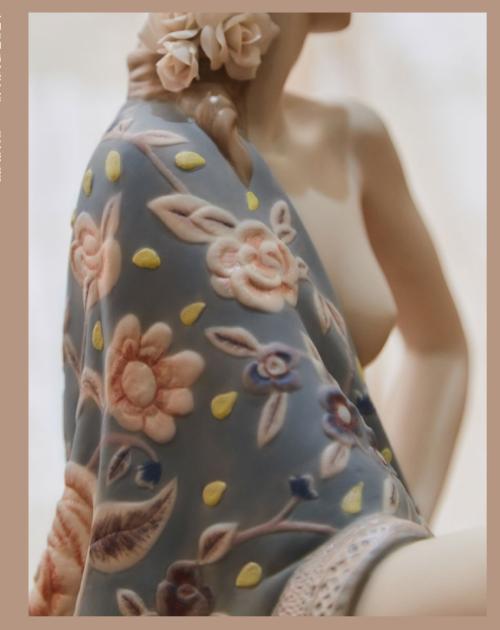

NUDE WITH SHAWL (METALLIC) 01009733 44 x 30 x 27 cm 17 1/4 x 11 3/4 x 10 3/4"

Women and their world are the source of inspiration for this creation, reinterpreted through the decoration with the use of a color spectrum dominated by metallic finishes.

The serene beauty of the woman and the silk shawl covering part of her body compose an idealized and evocative vision of the Spanish woman, now with a new expressive dimension in which the soft pastel tones, the metallic and mother-of-pearl finishes, and the delicate flower of white petals adorning her hair are particularly striking.