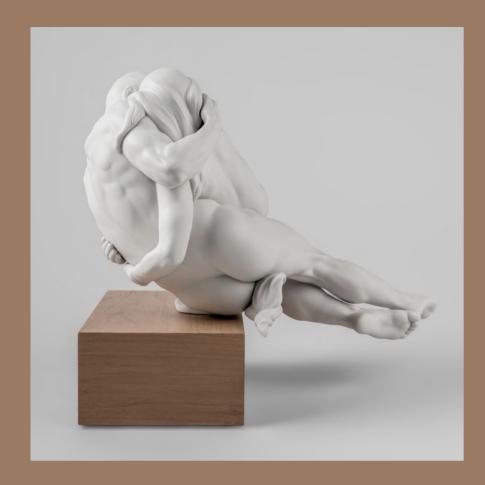

An excellent example of our artists' mastery in sculpture, *Together* is a porcelain sculpture clearing evincing their consummate control of modeling the human body, volumes and balanced forms.

TOGETHER 01009751 31 x 32 x 36 cm 12 1/4 x 12 1/2 x 14 1/4"