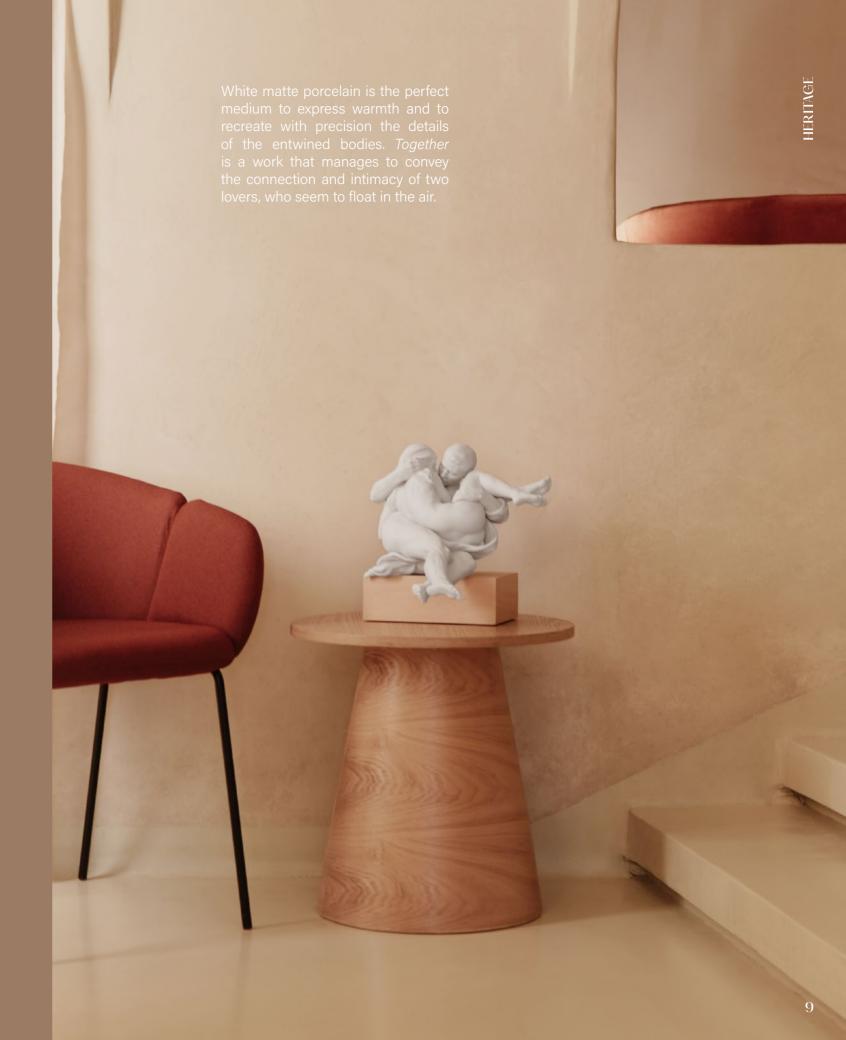

An excellent example of our artists' mastery in sculpture, *Together* is a porcelain sculpture clearing evincing their consummate control of modeling the human body, volumes and balanced forms.

TOGETHER 01009751 31 x 32 x 36 cm 12 1/4 x 12 1/2 x 14 1/4"