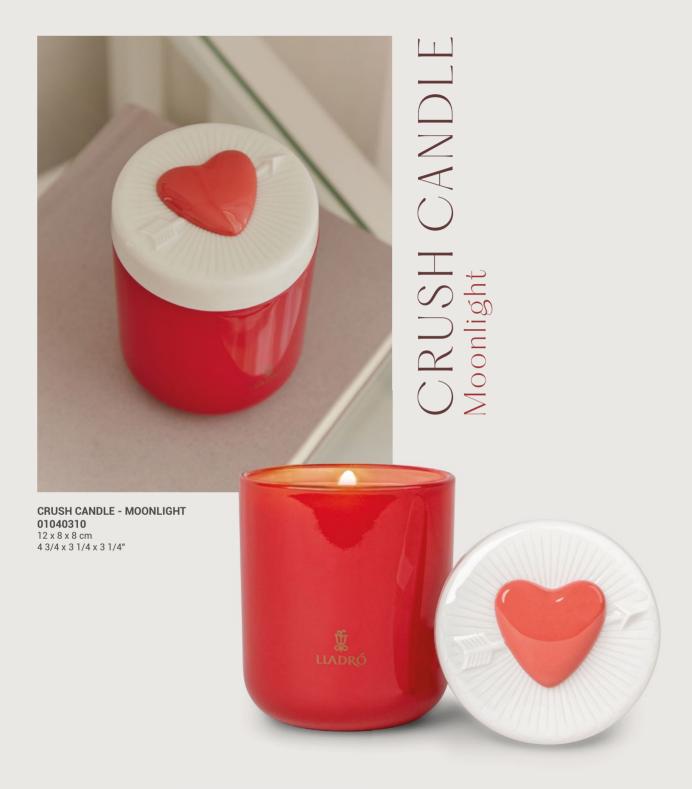

KOI SOYA SET 01017825 21 x 24 x 8 cm 8 1/4 x 9 1/2 x 3 1/4"

finished in golden luster.

LILIUM CHOPSTICKS SET 01009750 4 x 23 x 14 cm 1 1/2 x 9 x 5 1/2"

This glass candleholder contains a scented candle with *Moonlight*, a fragrance with notes of pink peppercorn, ginger and amber.

The porcelain lid is etched by hand with a heart, decorated in a deep red color, pierced by an arrow. The perfect gift to express love and to create an enveloping atmosphere with its scent.