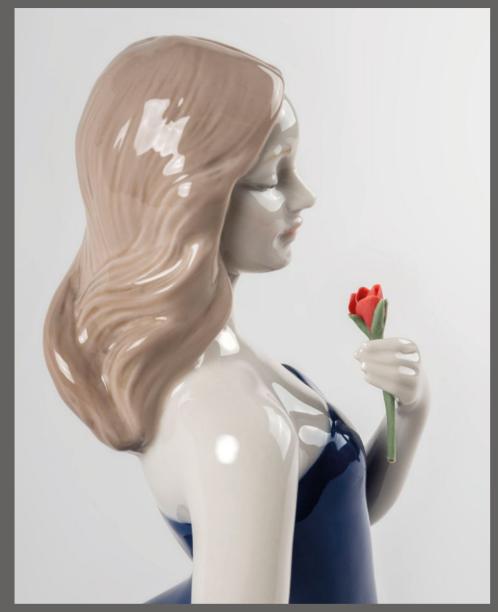

EXQUISITE EMBROIDERY 01009745 38 x 14 x 14 cm 15 x 5 1/2 x 5 1/2" Limited Edition of 300 units

ANNUAL PIECE ROSE BALL 01009744 33 x 16 x 18 cm 13 x 6 1/4 x 7"

The 2024 annual piece is a creation with a refined silhouette, handcrafted in glazed porcelain. The sculptural treatment speaks to traditional portraits of elegant ladies. Worth underscoring is the movement conveyed by the dress and the deep graduated blue chosen for the decoration.

Another notable detail that makes the creation stand out is the delicate flower the woman is holding in her hand: a rose handmade petal by petal.