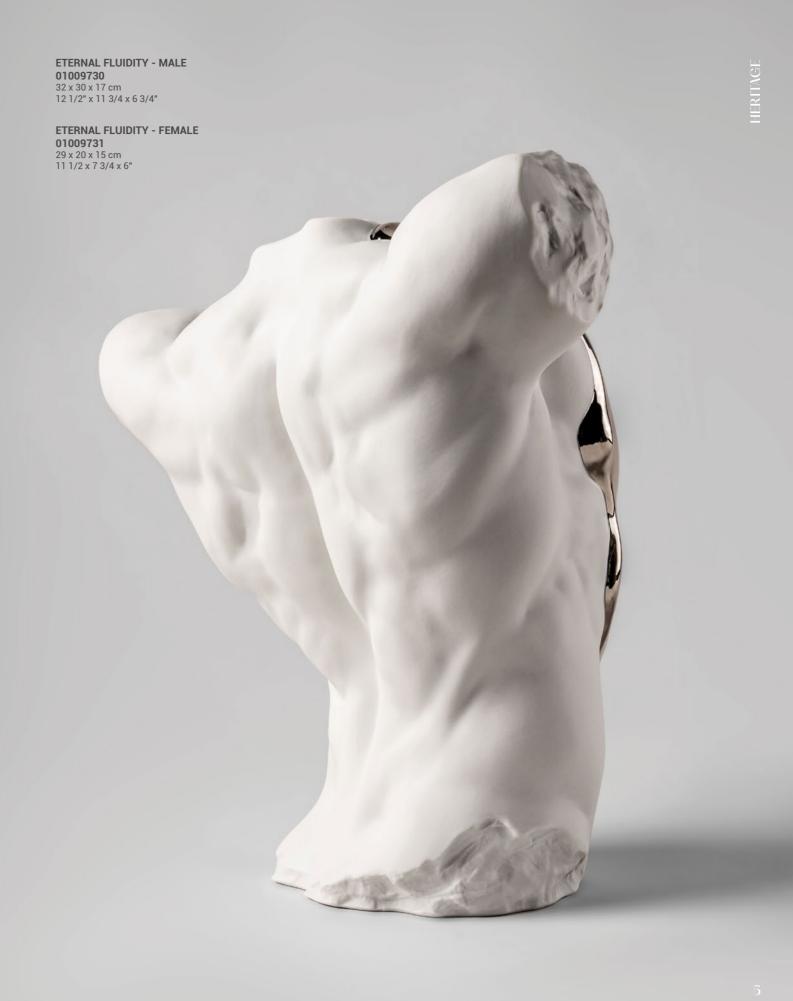

## Eternal Fluidity | Hermal Fluidity

ETERNAL FLUIDITY - THINKER 01009732 31 x 20 x 22 cm 12 1/4 x 7 3/4 x 8 3/4"

Wise men of old told us that reality is both permanence and becoming. There are essential, immutable truths but there is also time which does not stop and to which we must adapt. The works in the *Eternal Fluidity* collection took their inspiration from this ancient wisdom to create an allegory of classicism that co-exists with innovation, of the primal that embraces the constant flow of change.

### Eternal Fluidity

The three creations are made following the tradition of classical sculpture. The finish in white matte porcelain enhances the perfect modeling and the control of anatomy. In contrast, the finish in silver luster that flows over the pieces expresses the duality between the old and the new, between permanence and change, between reason and emotion. It is the sign of our time, the message of the Eternal Fluidity collection.