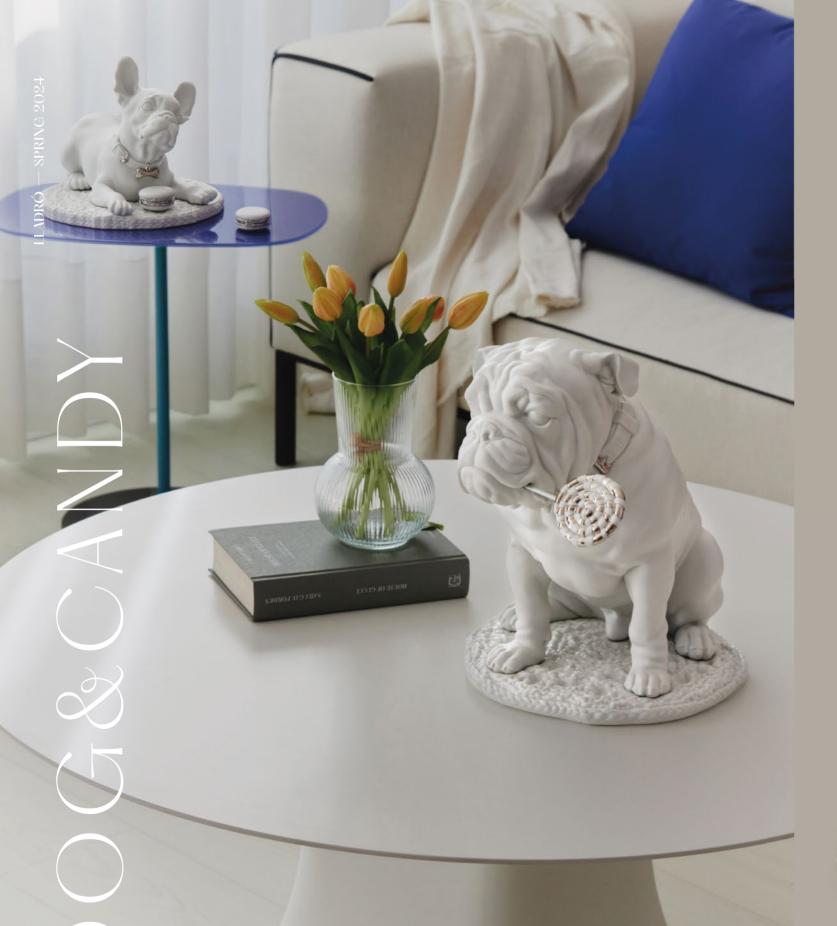

### Annual piece ROSE STATES

We are presenting a new decoration for these cute pets who have been caught red-handed playing with candy. Both creations are made in matte white porcelain, highlighting the painstaking work in modeling the dog's anatomy. The decoration has been pared down to just a few well-chosen touches of platinum luster.

The end result is a couple of creations that enhance the sculptural work and showcase a contemporary two-tone decoration.

In French Bulldog, the two macarons and the rug are unattached accessories, allowing them to be arranged at will.

FRENCH BULLDOG WITH MACARONS (RE-DECO)
01009743
24 x 29 x 35 cm
9 1/2 x 11 1/2 x 13 3/4"

BULLDOG WITH LOLLIPOP (RE-DECO) 01009741 33 x 33 x 26 cm 13 x 13 x 10 1/4"