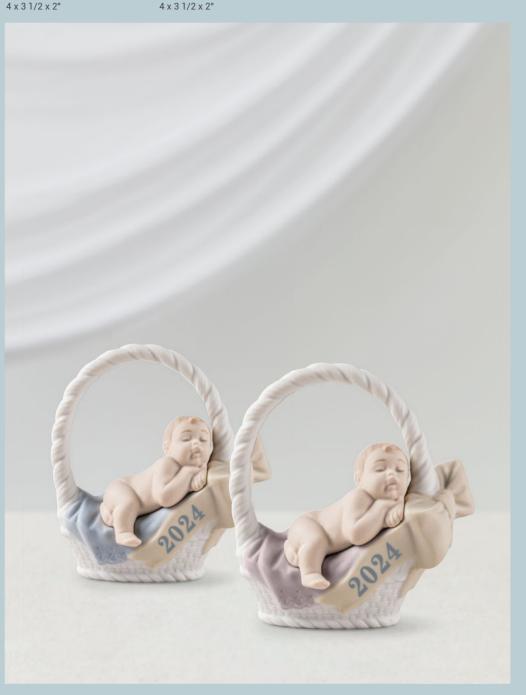

BORN IN 2024 (BOY) 01018482 10 x 9 x 5 cm BORN IN 2024 (GIRL) 01018483 10 x 9 x 5 cm 4 x 3 1/2 x 2"

Born in 2024 represents the greatest joy in the life of any family. A newborn baby is a reason to celebrate, a source of happiness that these creations help us to remember and to share with our loved ones.

Made in matte porcelain and decorated in soft pastel tones, they are noteworthy for the delicacy and tenderness with which the babies' features are depicted. **Photography** Sonia Sabnani

Antonio Arcaro Team I ladró