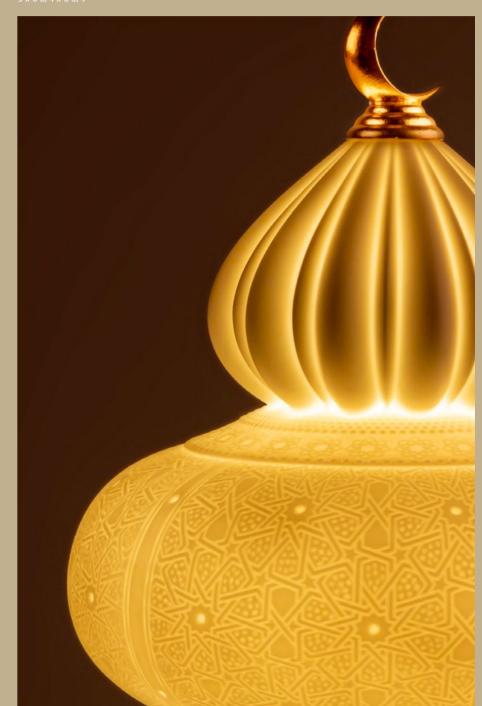

24

The murmur of water in the fountain, the scent of flowers and spices, the light filtering through the latticework. The pieces in the *Majestic Nights* collection are suffused with the spirit of the Thousand and One Nights, the charm and mystery of an age-old culture, of refined, delicate and magical art. The taste for geometric decoration and painstaking ornamentation is the source of inspiration for a collection conceived for celebrations around the table or to create a warm, welcoming atmosphere with its play of lights and scents.

Majestic Nights comprises a holder with four plates, a candle, an incense diffuser and a cordless lamp. All the pieces are decorated with a signature latticework design, meticulously etched by hand by the brand's team of ornamentation artists.

A wide range of different tones of green was chosen for the decoration, applied in the domes, all crowned by a crescent moon in golden luster.

### In the candle and the cordless lamp, the translucency of porcelain allows light to filter through and highlight the patterns etched on their surface, creating a warm, magical effect.

The chosen aroma for the cones that contain the diffuser is a mix of incense and myrrh while the *Secret Orient* scent was chosen for the candle. The perfect fragrances to create an evocative and enveloping atmosphere.