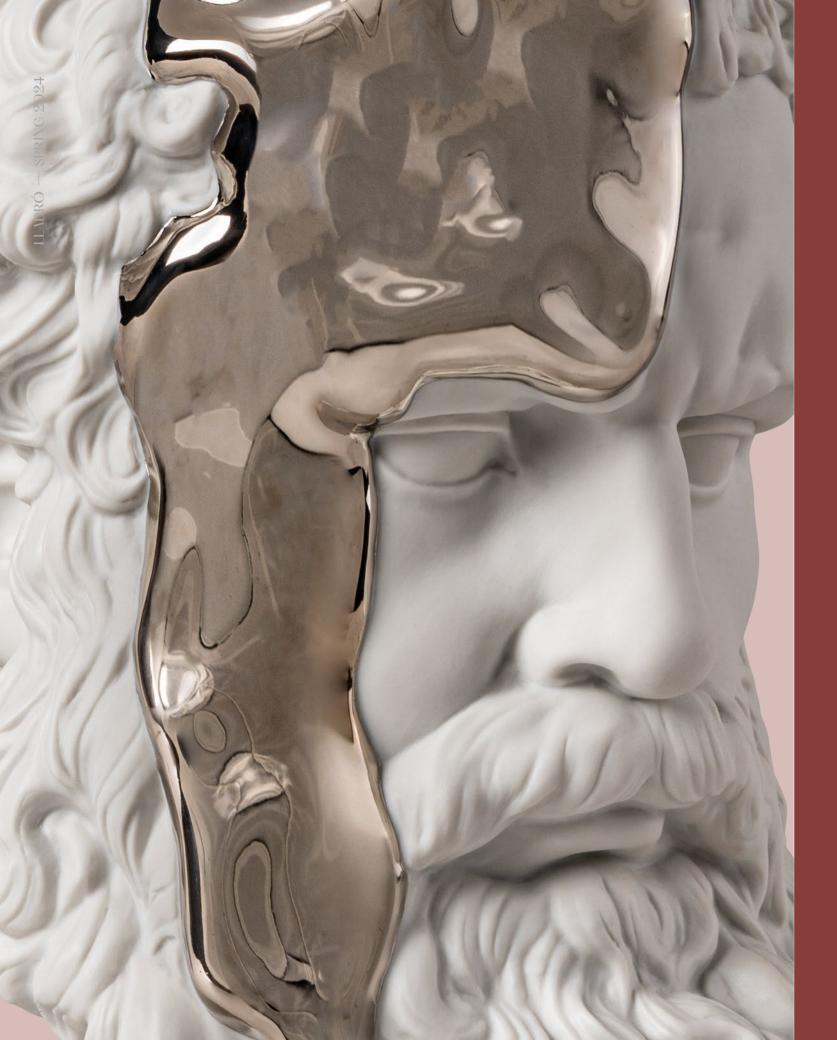

## Eternal Fluidity | Hermal Fluidity

ETERNAL FLUIDITY - THINKER 01009732 31 x 20 x 22 cm 12 1/4 x 7 3/4 x 8 3/4"

Wise men of old told us that reality is both permanence and becoming. There are essential, immutable truths but there is also time which does not stop and to which we must adapt. The works in the *Eternal Fluidity* collection took their inspiration from this ancient wisdom to create an allegory of classicism that co-exists with innovation, of the primal that embraces the constant flow of change.

### Eternal Fluidity

The three creations are made following the tradition of classical sculpture. The finish in white matte porcelain enhances the perfect modeling and the control of anatomy. In contrast, the finish in silver luster that flows over the pieces expresses the duality between the old and the new, between permanence and change, between reason and emotion. It is the sign of our time, the message of the Eternal Fluidity collection.