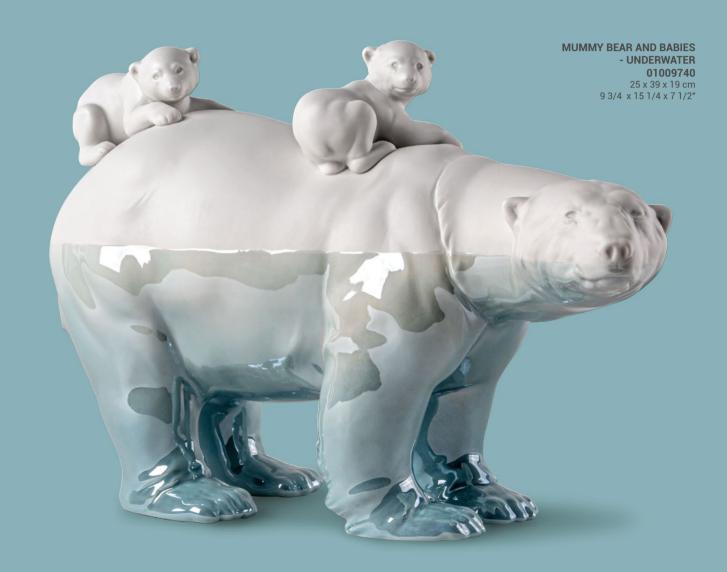

### LLADRÓ — SPRING 2024

These are the first creations in the new *Underwater* collection, an emotional and sensorial tribute to life and the primeval element from which it came: water. It is a demonstration of how art, through the unique expression of porcelain, connects us with nature and celebrates it.

Thanks to our artists' consummate control of sculpture and decorative techniques developed specifically for these pieces, Underwater offers us an incomparable vision of the animal kingdom blended in with nature.

The perfection of forms is combined with stunning decoration in degraded blue tones that achieve a quasi-real effect of immersion in water. The end result are contemporary creations not only with wonderful decorative potential but also capable of captivating us with their message and with their magnificent handcrafted elaboration in porcelain.

WHITE RHINO - UNDERWATER 01009739 22 x 45 x 19 cm 8 3/4 x 17 3/4 x 7 1/2"

STORMTROOPER