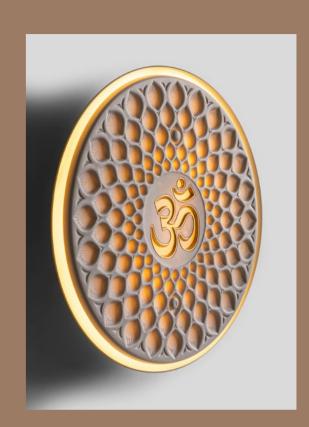

MAJESTIC NIGHTS

WIRELESS LAMP 01024370 23 x 17 x 17 cm 9 x 6 3/4 x 6 3/4"

Om is the sacred syllable, symbolizing unity with the supreme, the conjunction of the physical and the spiritual. It is an essential mantra in Dharmic religions like Hinduism and Buddhism. This transcendental symbol, the sound from which all others emerge, is represented in golden luster in the center of the wall lamp. It is made in translucent white matte porcelain on which a detailed geometric ornamentation surrounding the syllable Om has also been etched by hand.

Thanks to the translucency of porcelain, when the lamp is lit, it gives off a warm glow and brings out the geometric etching on the surface.