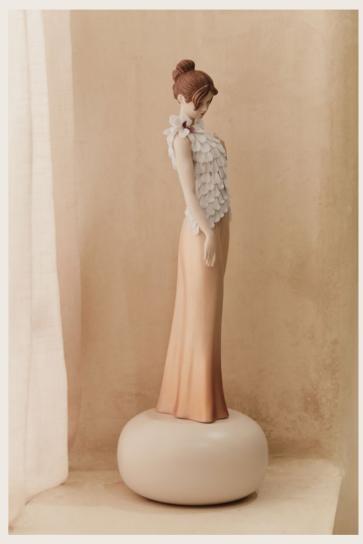

# E WITH SHAWL

Spring Has Come recalls the wild fragrances of cool April mornings. This creation is handcrafted with maximum attention to detail, from the braided hair to the embroidery of the dress and the flowers set petal by petal.

The soft pastel tones used in this glazed porcelain creation are the perfect vehicle to reflect the ideal world of childhood, flowers and spring.

dress worn in this creation. This piece joins *Haute Allure*, a collection dedicated to the world of women's fashion consisting of limited-edition pieces that exemplify the meticulousness and delicateness that can be achieved with handcrafted porcelain.

The petals of porcelain flowers, handmade one by one, are used to compose the delicate embroidery of the

The ornamentation work is exquisite and, in this case, it is combined with the degraded color of the skirt, applied in mother-of-pearl tones. The outfit is given a finishing touch with two red flowers whose pistils are decorated with golden luster.