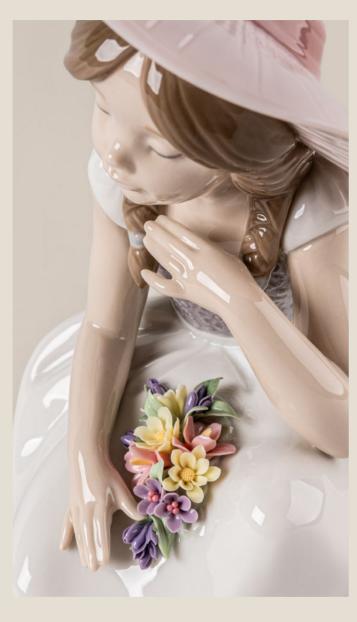

# E WITH SHAWL

Spring Has Come recalls the wild fragrances of cool April mornings. This creation is handcrafted with maximum attention to detail, from the braided hair to the embroidery of the dress and the flowers set petal by petal.

The soft pastel tones used in this glazed porcelain creation are the perfect vehicle to reflect the ideal world of childhood, flowers and spring.

dress worn in this creation. This piece joins *Haute Allure*, a collection dedicated to the world of women's fashion consisting of limited-edition pieces that exemplify the meticulousness and delicateness that can be achieved with handcrafted porcelain.