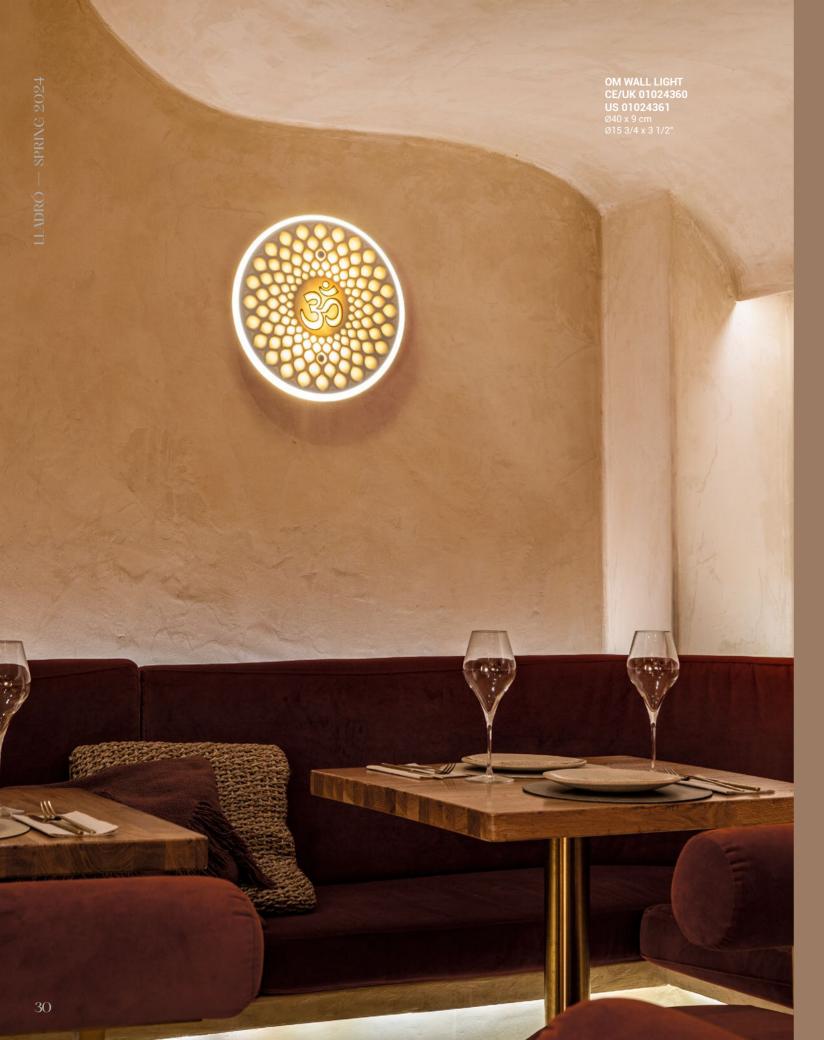

MAJESTIC NIGHTS

WIRELESS LAMP 01024370 23 x 17 x 17 cm 9 x 6 3/4 x 6 3/4"

Om is the sacred syllable, symbolizing unity with the supreme, the conjunction of the physical and the spiritual. It is an essential mantra in Dharmic religions like Hinduism and Buddhism. This transcendental symbol, the sound from which all others emerge, is represented in golden luster in the center of the wall lamp. It is made in translucent white matte porcelain on which a detailed geometric ornamentation surrounding the syllable Om has also been etched by hand.

Thanks to the translucency of porcelain, when the lamp is lit, it gives off a warm glow and brings out the geometric etching on the surface.