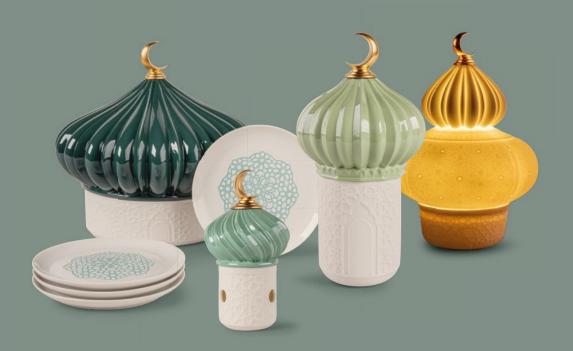

24

The murmur of water in the fountain, the scent of flowers and spices, the light filtering through the latticework. The pieces in the *Majestic Nights* collection are suffused with the spirit of the Thousand and One Nights, the charm and mystery of an age-old culture, of refined, delicate and magical art. The taste for geometric decoration and painstaking ornamentation is the source of inspiration for a collection conceived for celebrations around the table or to create a warm, welcoming atmosphere with its play of lights and scents.

Majestic Nights comprises a holder with four plates, a candle, an incense diffuser and a cordless lamp. All the pieces are decorated with a signature latticework design, meticulously etched by hand by the brand's team of ornamentation artists.

A wide range of different tones of green was chosen for the decoration, applied in the domes, all crowned by a crescent moon in golden luster.

### In the candle and the cordless lamp, the translucency of porcelain allows light to filter through and highlight the patterns etched on their surface, creating a warm, magical effect.

The chosen aroma for the cones that contain the diffuser is a mix of incense and myrrh while the *Secret Orient* scent was chosen for the candle. The perfect fragrances to create an evocative and enveloping atmosphere.

MAJESTIC NIGHTS

WIRELESS LAMP 01024370 23 x 17 x 17 cm 9 x 6 3/4 x 6 3/4"

Om is the sacred syllable, symbolizing unity with the supreme, the conjunction of the physical and the spiritual. It is an essential mantra in Dharmic religions like Hinduism and Buddhism. This transcendental symbol, the sound from which all others emerge, is represented in golden luster in the center of the wall lamp. It is made in translucent white matte porcelain on which a detailed geometric ornamentation surrounding the syllable Om has also been etched by hand.