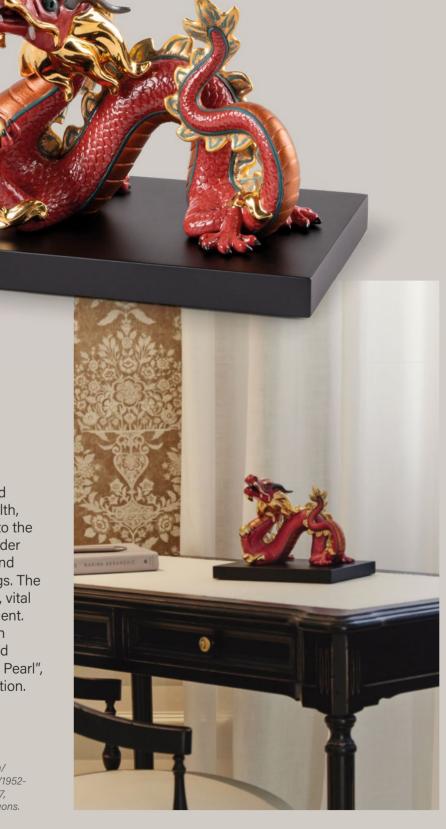

### THE DRAGON

DRAGON (RED) 01009742 16 x 20 x 14 cm 6 1/4 x 7 3/4 x 5 1/2" Limited Edition of 888 units

The dragon is a symbol of power and is also associated with strength, health, harmony and good luck. According to the Chinese Horoscope, people born under this sign are honest, wise, creative and sympathetic to other people's feelings. The character of the Dragon is energetic, vital and dynamic, hardworking and efficient. This creation is decorated in red with golden luster and metallic effects and includes a golden ball, or "Intelligent Pearl", a symbol of luck and spiritual perfection. The piece comes with a wooden.