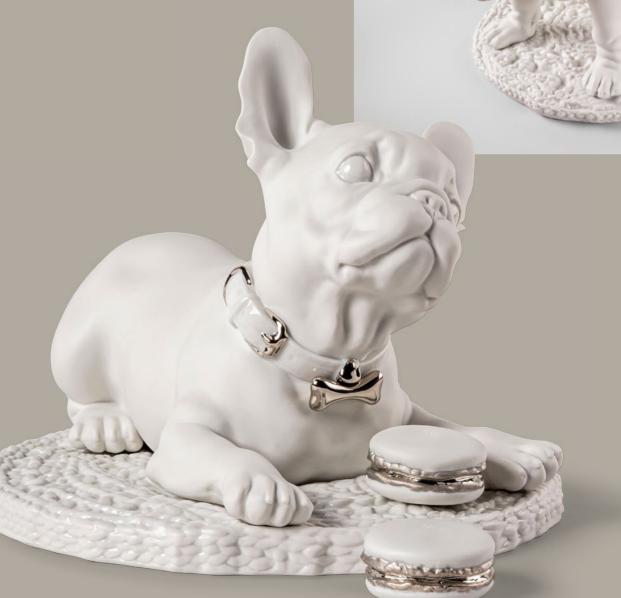

### Annual piece ROSE STATES

We are presenting a new decoration for these cute pets who have been caught red-handed playing with candy. Both creations are made in matte white porcelain, highlighting the painstaking work in modeling the dog's anatomy. The decoration has been pared down to just a few well-chosen touches of platinum luster.

The end result is a couple of creations that enhance the sculptural work and showcase a contemporary two-tone decoration.

In French Bulldog, the two macarons and the rug are unattached accessories, allowing them to be arranged at will.

FRENCH BULLDOG WITH MACARONS (RE-DECO)
01009743
24 x 29 x 35 cm
9 1/2 x 11 1/2 x 13 3/4"

BULLDOG WITH LOLLIPOP (RE-DECO) 01009741 33 x 33 x 26 cm 13 x 13 x 10 1/4"