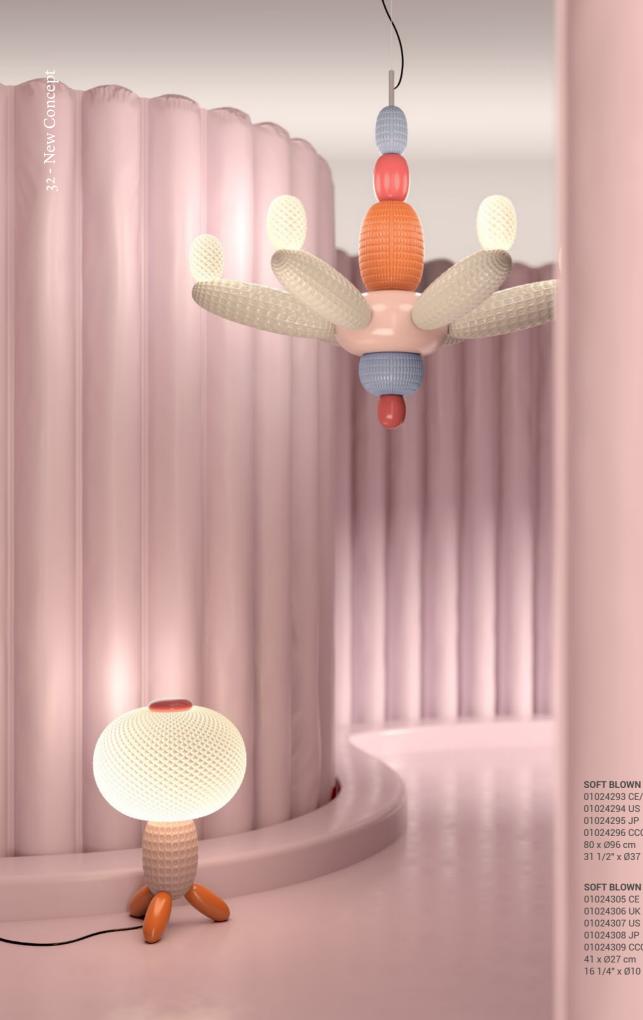

Soft Blown is the result of Nichetto Studio's first collaboration with Lladró. It is a collection composed of two lamps: the Afloat chandelier and the Airbloom table lamp. Available in a variety of color ranges, the collection draws inspiration from the convivial spirit of balmy, sunny days when the streets are lined with performance artists effortlessly crafting colorful and intricate balloon creations.

Soft Blown highlights the creative possibilities that arise from combining the knowledge of Nichetto Studio together with the craftsmanship and heritage of Lladró's porcelain lighting making it possible to approach any shape and type of decoration whilst establishing a creative exchange with unique results.

SOFT BLOWN TABLE LAMP (BLUE) 01024310 CE 01024311 UK 01024312 US 01024313 JP 01024314 CCC 41 x Ø27 cm 16 1/4" x Ø10 3/4"

Thus, *Soft Blown* with its evocative imagery recreates the playful world of balloons and inflatables in the *Airbloom* table lamp and the *Afloat* chandelier.

## SOFT BLOWN CHANDELIER (PINK)

01024293 CE/UK 01024294 US 01024295 JP 01024296 CCC 80 x Ø96 cm 31 1/2" x Ø37 3/4"

# SOFT BLOWN TABLE LAMP (PINK)

01024307 US 01024308 JP 01024309 CCC 16 1/4" x Ø10 3/4"

Evoking balloon art and other skillfully hand-blown pieces, the illusion of weightlessness belies the porcelain structure of the *Airbloom* table lamp. Drawing inspiration from the airy construction of such items, Nichetto Studio has created a playful but functional object with an unexpected, fanciful quality.