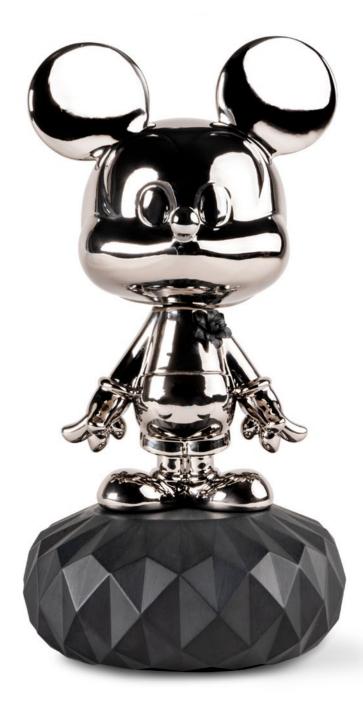

Creations with the spirit of jewelry handcrafted in porcelain.

SQUIRREL JEWEL 01009726 22 x 23 x 14 cm 8 3/4" x 9" x 5 1/2"

Mickey Mouse, the most famous character from the Disney factory, is recreated in porcelain with a metallic finish. Mickey's body is decorated with a shiny platinum luster, on which we can see a black flower in porcelain, handcrafted petal by petal.

The piece rests on a black porcelain base with a design of geometric facets. The metal effect and matte black porcelain are combined to create this new version of one of the best-loved icons in popular culture.

MICKEY MOUSE PLATINUM 01009706 31 x 17 x 15 cm 12 1/4" x 6 3/4" x 6" According to the Chinese zodiac, the year 2024 will be ruled by the dragon, the most majestic of all creatures in millenarian oriental culture. A symbol of power, energy, honor and good luck, the Year of the Dragon is believed to be a year of transformation, growth and abundance.