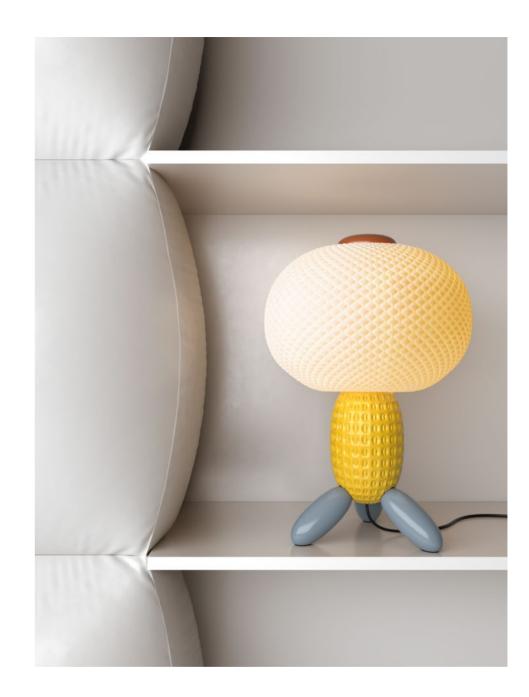

Airbloom consists of a white central lampshade, made of translucent hand-ornamented porcelain, and a series of modules available in three color ranges in a glossy finish.

Afloat has a central body with 6 modules, in the same color ranges as Airbloom, combined with

globe shades in translucent white porcelain. All *Soft Blown* models feature LED lighting.

True to form, Nichetto Studio artfully blends playfulness and creativity with everyday functionality in the *Afloat* suspension lamp. Inspired by the intrinsic ease of summer with its ubiquity of street performers and balloon art, the lamp is composed of a string of porcelain "balloons" pieced together to create the illusion of weightlessness and form the final geometry.

# SOFT BLOWN TABLE LAMP (PINK)

01024307 US 01024308 JP 01024309 CCC 16 1/4" x Ø10 3/4"

Evoking balloon art and other skillfully hand-blown pieces, the illusion of weightlessness belies the porcelain structure of the *Airbloom* table lamp. Drawing inspiration from the airy construction of such items, Nichetto Studio has created a playful but functional object with an unexpected, fanciful quality.