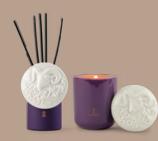

We are celebrating the Chinese New Year / Lunar New Year with an exclusive pack containing two creations — the *Dragon* sculpture and a scented candle with a dragon on the lid, both with a unique decoration with golden motifs and six New Year envelopes.

The dragon's head and the recipient for the candle are specifically decorated for this pack with an exclusive golden motif. A decorative piece with a home fragrance with the Gardens of Valencia scent.

YEAR OF

THE DRAGON

The candle and diffuser comprise a glass holder and a white porcelain lid with a detailed etching of a dragon in glazed and matte finishes. The candle contains 200 g of natural wax and the diffuser 100 ml of perfume. In both cases the scent is *Redwood Fire*, a fragrance with notes of violet, mimosa, sandalwood and cedar.