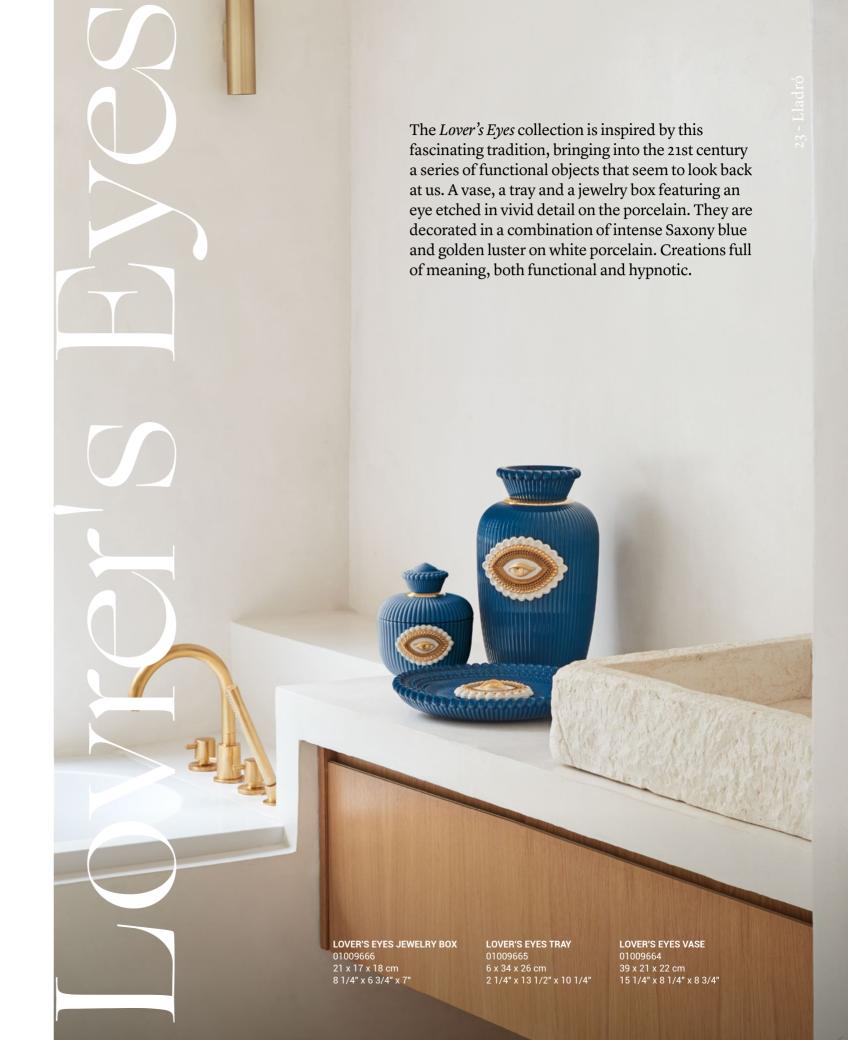

The Dreamer by Laolu

THE GUBST

PAGE 8

Animal jewels

MICKEY MOUSE

The Dragon

CHINESE ZODIAC

JOVCT'S BYCS

Eye miniatures, also known as lover's eyes, cropped up across Britain and were in vogue for around half a century. As with the royal couple, most were commissioned as gifts expressing devotion between loved ones. All were intimate and exceedingly precious, meant to be tucked into pockets, or pinned close to the heart.