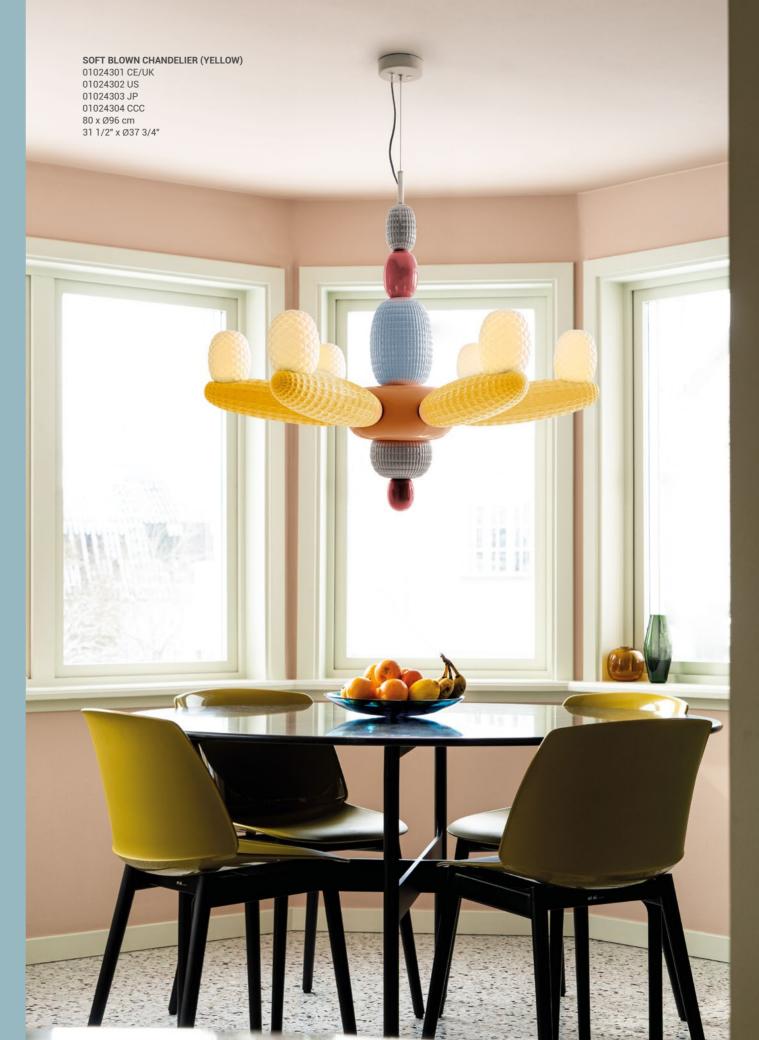

Soft Blown is the result of Nichetto Studio's first collaboration with Lladró. It is a collection composed of two lamps: the Afloat chandelier and the Airbloom table lamp. Available in a variety of color ranges, the collection draws inspiration from the convivial spirit of balmy, sunny days when the streets are lined with performance artists effortlessly crafting colorful and intricate balloon creations.

Soft Blown highlights the creative possibilities that arise from combining the knowledge of Nichetto Studio together with the craftsmanship and heritage of Lladró's porcelain lighting making it possible to approach any shape and type of decoration whilst establishing a creative exchange with unique results.

globe shades in translucent white porcelain. All *Soft Blown* models feature LED lighting.

True to form, Nichetto Studio artfully blends playfulness and creativity with everyday functionality in the *Afloat* suspension lamp. Inspired by the intrinsic ease of summer with its ubiquity of street performers and balloon art, the lamp is composed of a string of porcelain "balloons" pieced together to create the illusion of weightlessness and form the final geometry.

## SOFT BLOWN CHANDELIER (PINK)

01024293 CE/UK 01024294 US 01024295 JP 01024296 CCC 80 x Ø96 cm 31 1/2" x Ø37 3/4"