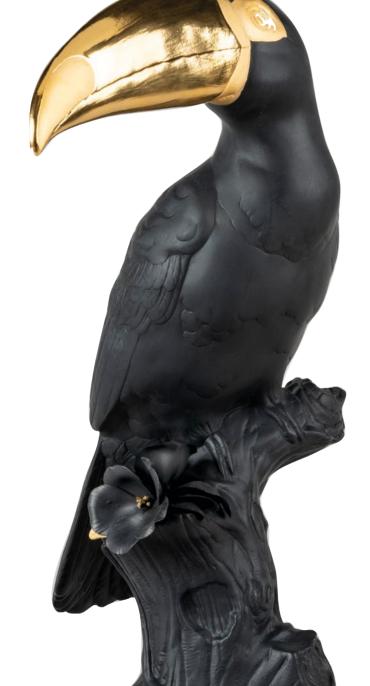

*The Dreamer* will debut with the first collaboration with Laolu Senbanjo, a renowned Nigerian artist based in New York.

This portrait of one of the most beautiful inhabitants of tropical rainforests now joins the Boldblack collection, our personal homage in black and gold to the incomparable enhances it even further. animal kingdom.

The precise study of the feathering and the meticulous modeling give the piece a realism that contrasts with the unusual two-tone decoration. The finish of the piece is based on the counterpoint between the golden

luster, in both glazed and matte finishes, that covers the bird's large beak and eyes, and the background of matte black porcelain, which

In addition, the toucan is perched on a branch with two large black flowers with stamens and leaves decorated in golden luster. Subtle details that make this creation a hugely successful decorative design.

**TOUCAN (BLACK-GOLD)** 01009712 38 x 19 x 28 cm 15" x 7 1/2" x 11" Limited Edition of 1000 units

Conceived to interpret jewelry in porcelain, the *Animals jewel* collection gets off to a start with a squirrel and a fox. These are two of the symbolic animals so often depicted in jewelry, and they are in themselves true gems of nature.