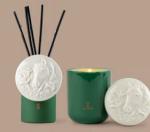

We are celebrating the Chinese New Year / Lunar New Year with an exclusive pack containing two creations — the *Dragon* sculpture and a scented candle with a dragon on the lid, both with a unique decoration with golden motifs and six New Year envelopes.

The dragon's head and the recipient for the candle are specifically decorated for this pack with an exclusive golden motif. A decorative piece with a home fragrance with the Gardens of Valencia scent.

YEAR OF

THE DRAGON

The candle and diffuser comprise a glass holder and a white porcelain lid with a detailed etching of a dragon in glazed and matte finishes. The candle contains 200 g of natural wax and the diffuser 100 ml of perfume. In both cases the scent is *Redwood Fire*, a fragrance with notes of violet, mimosa, sandalwood and cedar.