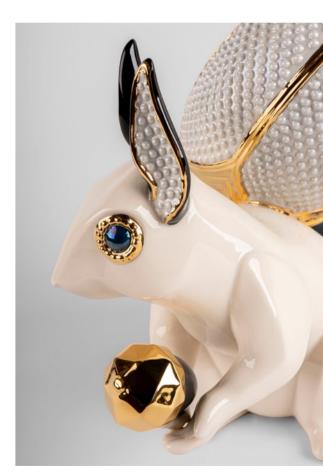

**TOUCAN (BLACK-GOLD)** 01009712 38 x 19 x 28 cm 15" x 7 1/2" x 11" Limited Edition of 1000 units

Conceived to interpret jewelry in porcelain, the *Animals jewel* collection gets off to a start with a squirrel and a fox. These are two of the symbolic animals so often depicted in jewelry, and they are in themselves true gems of nature.

The formal and aesthetic approach seeks to reflect this treatment through two key elements. On one hand, the sculpture is inspired by the pure geometrical lines of art decó, as seen in the herringbone patterns on the fox's back and the squirrel's tail. And on the other, with the chosen decoration like the deep black of the tails and ears, the pearly grey used to paint the countless "pearls" adorning them and the emerald green eyes or sapphire blue, framed in golden luster.

Creations with the spirit of jewelry handcrafted in porcelain.

SQUIRREL JEWEL 01009726 22 x 23 x 14 cm 8 3/4" x 9" x 5 1/2"

Mickey Mouse, the most famous character from the Disney factory, is recreated in porcelain with a metallic finish. Mickey's body is decorated with a shiny platinum luster, on which we can see a black flower in porcelain, handcrafted petal by petal.