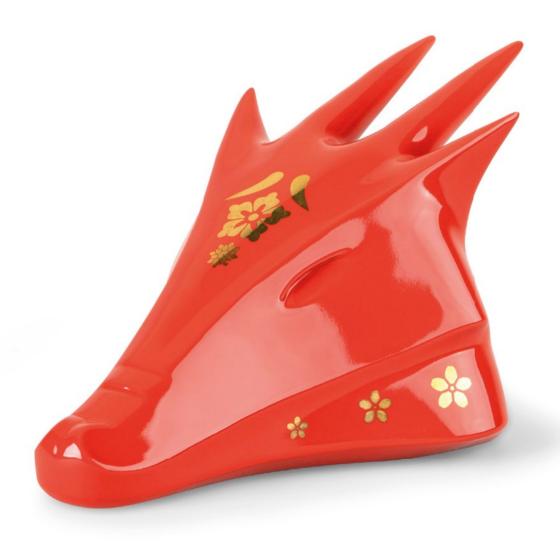

MICKEY MOUSE PLATINUM 01009706 31 x 17 x 15 cm 12 1/4" x 6 3/4" x 6" According to the Chinese zodiac, the year 2024 will be ruled by the dragon, the most majestic of all creatures in millenarian oriental culture. A symbol of power, energy, honor and good luck, the Year of the Dragon is believed to be a year of transformation, growth and abundance.

Our artists have portrayed this zodiac sign, which also commences the Lunar New Year, in a sculptural creation that mixes contemporary design with traditional colors like red and gold.

DRAGON (RED - GOLD) 01009713 13 x 16 x 24 cm 5" x 6" x 9 1/2"