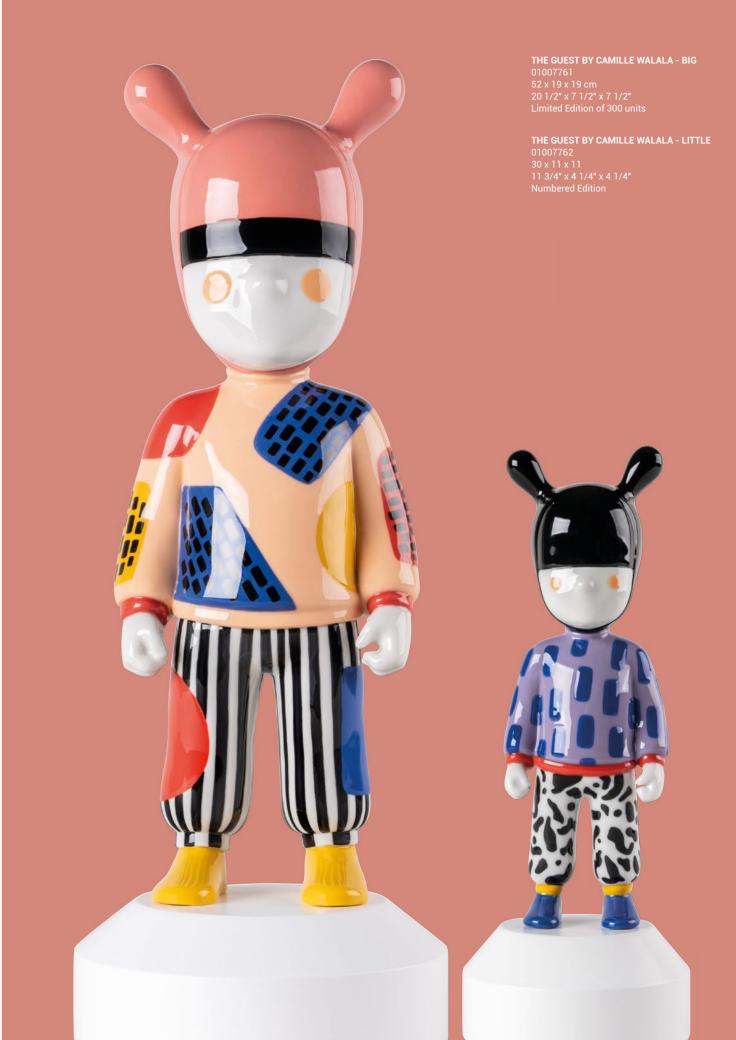

*The Guest* collection continues to grow with new collaborations, this year with new versions signed by the French designer Camille Walala.

Based in London, Walala is known for her vibrant distinctive work based on radical illustrations. In this new creation, Walala invites spectators to explore two pieces showcasing her artistic vision combining optimism and chromatic energy.

The two *The Guest* by Camille Walala sculptures are full of contrasts, combining bold, bright colors with intricate patterns. Like the majority of her works, Walala has intervened on the Lladró porcelain with "slightly imperfect" abstract forms, circles and soft hand-drawn lines to create a dynamic and powerful visual effect. Two creations based on the artist's series of artworks called "Putting Things in Perspective", creating trompe l'oeils playing with planes and perspectives.