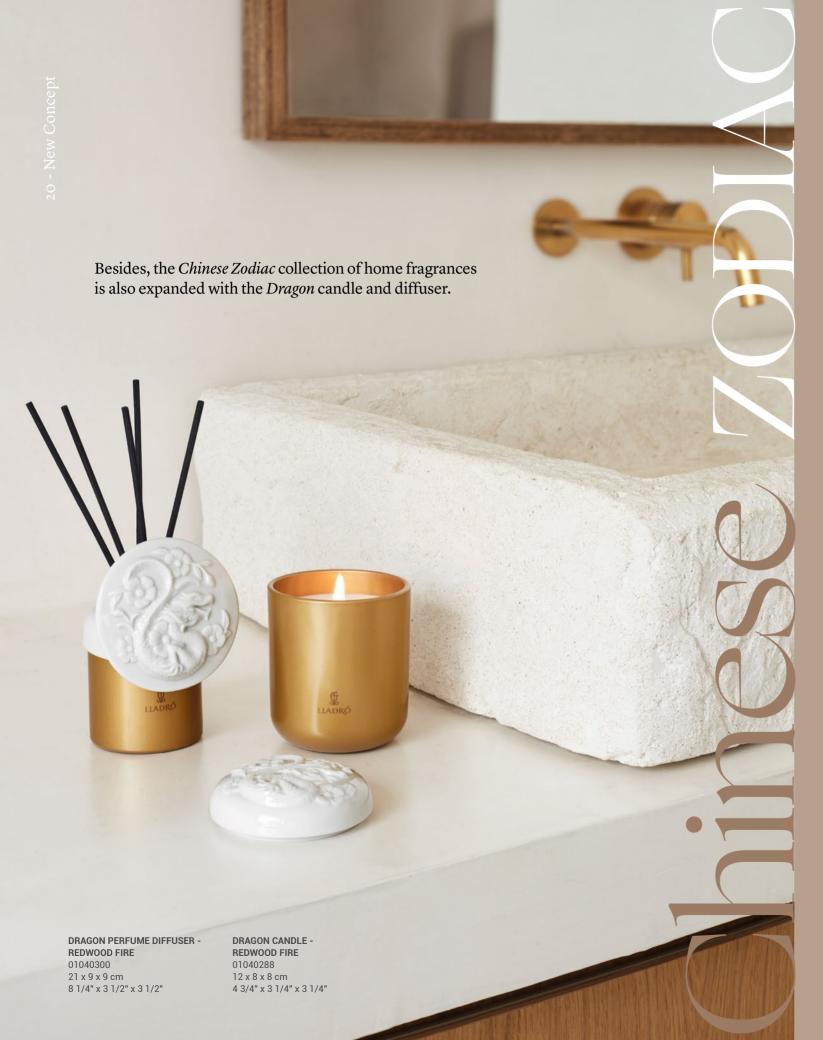

YEAR OF

THE DRAGON

The candle and diffuser comprise a glass holder and a white porcelain lid with a detailed etching of a dragon in glazed and matte finishes. The candle contains 200 g of natural wax and the diffuser 100 ml of perfume. In both cases the scent is *Redwood Fire*, a fragrance with notes of violet, mimosa, sandalwood and cedar.