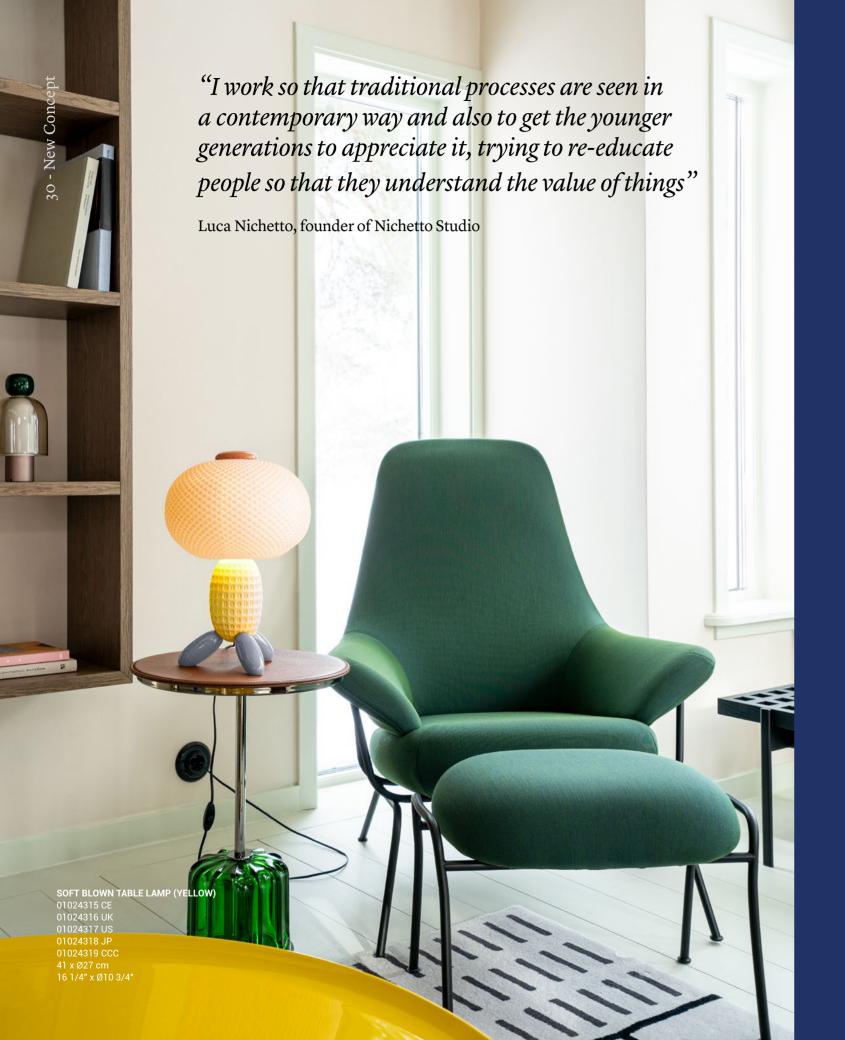

> Decoratively versatile lamps made with handcrafted porcelain elements. Lighting that combines research, design and excellence.

Nichetto Studio is a prominent name in the global design scene. Its founder, Luca Nichetto, was born in the island of Murano and has become a benchmark in lighting design with a style that masterfully plays with soft shapes and bright colors.

Soft Blown is the result of Nichetto Studio's first collaboration with Lladró. It is a collection composed of two lamps: the Afloat chandelier and the Airbloom table lamp. Available in a variety of color ranges, the collection draws inspiration from the convivial spirit of balmy, sunny days when the streets are lined with performance artists effortlessly crafting colorful and intricate balloon creations.

# SOFT BLOWN TABLE LAMP (PINK)

01024307 US 01024308 JP 01024309 CCC 16 1/4" x Ø10 3/4"

Evoking balloon art and other skillfully hand-blown pieces, the illusion of weightlessness belies the porcelain structure of the *Airbloom* table lamp. Drawing inspiration from the airy construction of such items, Nichetto Studio has created a playful but functional object with an unexpected, fanciful quality.