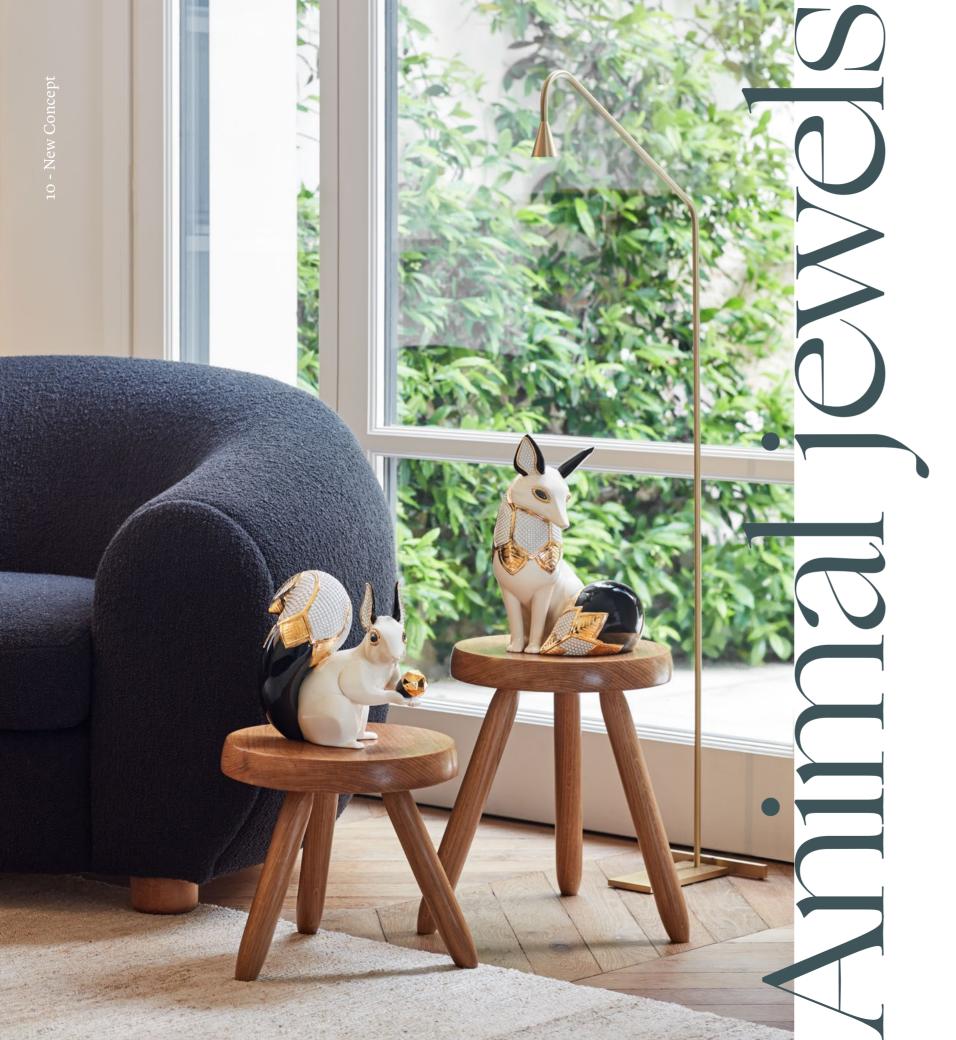

**TOUCAN (BLACK-GOLD)** 01009712 38 x 19 x 28 cm 15" x 7 1/2" x 11" Limited Edition of 1000 units

Conceived to interpret jewelry in porcelain, the *Animals jewel* collection gets off to a start with a squirrel and a fox. These are two of the symbolic animals so often depicted in jewelry, and they are in themselves true gems of nature.

The formal and aesthetic approach seeks to reflect this treatment through two key elements. On one hand, the sculpture is inspired by the pure geometrical lines of art decó, as seen in the herringbone patterns on the fox's back and the squirrel's tail. And on the other, with the chosen decoration like the deep black of the tails and ears, the pearly grey used to paint the countless "pearls" adorning them and the emerald green eyes or sapphire blue, framed in golden luster.

Creations with the spirit of jewelry handcrafted in porcelain.

SQUIRREL JEWEL 01009726 22 x 23 x 14 cm 8 3/4" x 9" x 5 1/2"

Mickey Mouse, the most famous character from the Disney factory, is recreated in porcelain with a metallic finish. Mickey's body is decorated with a shiny platinum luster, on which we can see a black flower in porcelain, handcrafted petal by petal.