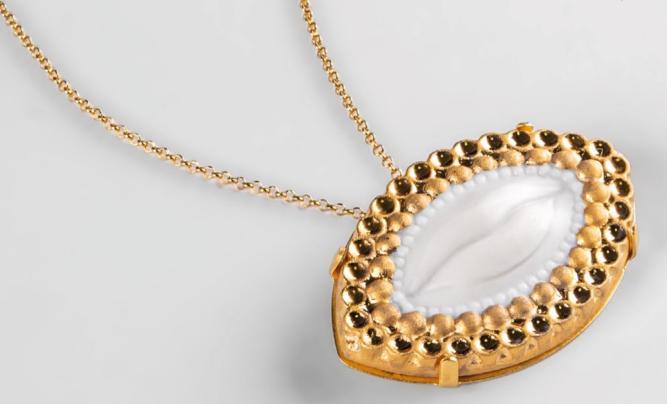

Affectionate, passionate, unforgettable. Kisses reinforce the meaning of words and very often express a multitude of feelings without the need for any words at all. They can be gestures of joy, love, tenderness or passion. Life without kisses would be all the poorer and, as many scientific studies contend, also less healthy.

KISS EARRINGS 01010318 3 x 4 x 1 cm 1 1/4" x 1 1/2" x 1/2"

KISS PENDANT 01010317 28 x 14 x 1 cm 11" x 1 1/2" x 1/2"

KISS RING 01010316 2 x 3 x 3 cm 3/4" x 1 1/4" x 1 1/4"

And so, in this homage to the joy of kissing, we are now presenting these three pieces of jewelry on which perfectly outlined lips are etched. A ring, a pendant and earrings. All made on white porcelain surrounded by a frame of tiny balls decorated with matte and glazed golden luster.

A gesture as old as humankind itself, expressed in unique porcelain jewelry.

FIREFLY FLOOR LAMP (PEARLY)

01024324 CE

01024325 UK

01024326 US

01024327 JP

01024328 CCC 162 x Ø45 cm

63 3/4" x Ø17 3/4"