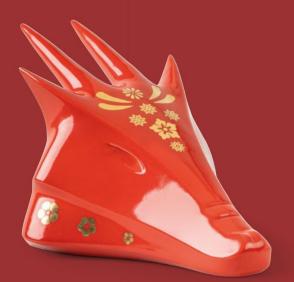

MICKEY MOUSE PLATINUM 01009706 31 x 17 x 15 cm 12 1/4" x 6 3/4" x 6" According to the Chinese zodiac, the year 2024 will be ruled by the dragon, the most majestic of all creatures in millenarian oriental culture. A symbol of power, energy, honor and good luck, the Year of the Dragon is believed to be a year of transformation, growth and abundance.

Our artists have portrayed this zodiac sign, which also commences the Lunar New Year, in a sculptural creation that mixes contemporary design with traditional colors like red and gold.

DRAGON (RED - GOLD) 01009713 13 x 16 x 24 cm 5" x 6" x 9 1/2"

The dragon's head and the recipient for the candle are specifically decorated for this pack with an exclusive golden motif. A decorative piece with a home fragrance with the Gardens of Valencia scent.