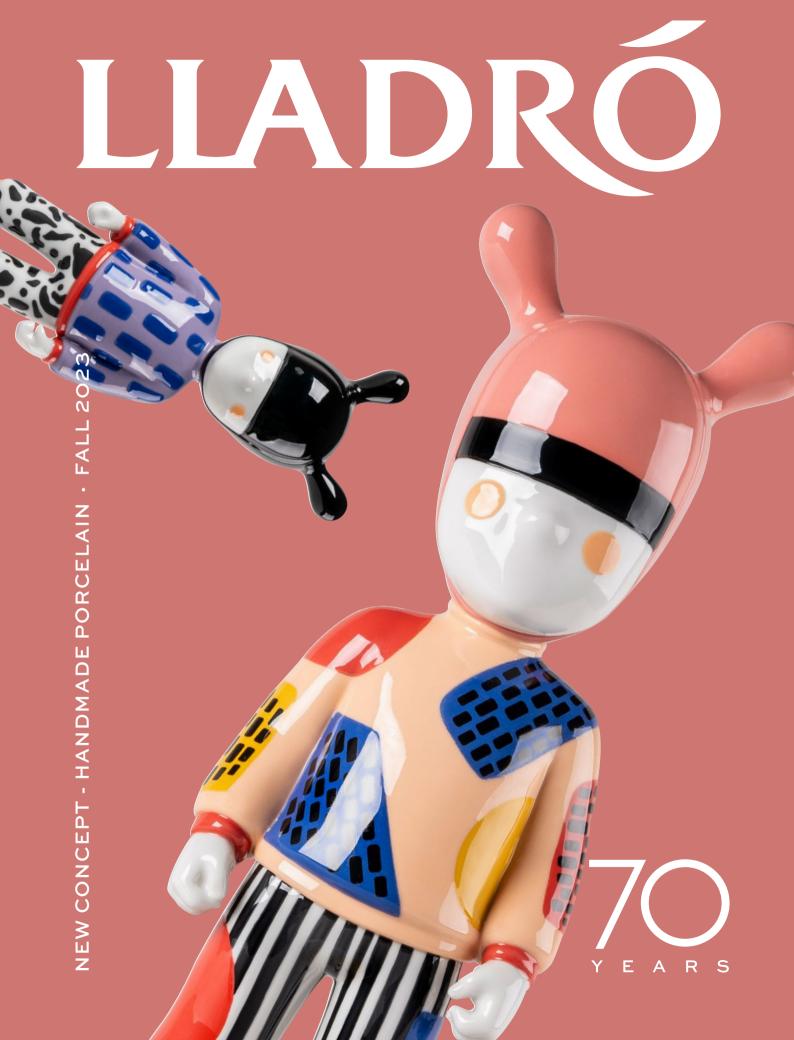

# NEW CONCEPT AT THE FOREFRONT OF CONTEMPORARY DESIG

We are celebrating Lladro's 70<sup>th</sup> anniversary. Seven decades revolutionizing the world of porcelain, both in the handcrafted processes of working with this natural, age-old material as well as in product diversification, as we can readily see in our annual new launches.

*The Guest* collection continues to grow with new collaborations, this year with new versions signed by the French designer Camille Walala.

Based in London, Walala is known for her vibrant distinctive work based on radical illustrations. In this new creation, Walala invites spectators to explore two pieces showcasing her artistic vision combining optimism and chromatic energy.

The two *The Guest* by Camille Walala sculptures are full of contrasts, combining bold, bright colors with intricate patterns. Like the majority of her works, Walala has intervened on the Lladró porcelain with "slightly imperfect" abstract forms, circles and soft hand-drawn lines to create a dynamic and powerful visual effect. Two creations based on the artist's series of artworks called "Putting Things in Perspective", creating trompe l'oeils playing with planes and perspectives.

Vitality, energy and optical games for a collection that never fails to surprise.