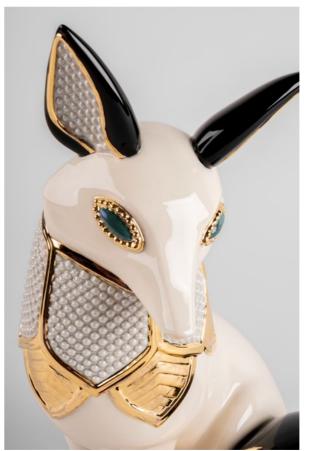

**TOUCAN (BLACK-GOLD)** 01009712 38 x 19 x 28 cm 15" x 7 1/2" x 11" Limited Edition of 1000 units

Conceived to interpret jewelry in porcelain, the *Animals jewel* collection gets off to a start with a squirrel and a fox. These are two of the symbolic animals so often depicted in jewelry, and they are in themselves true gems of nature.

The formal and aesthetic approach seeks to reflect this treatment through two key elements. On one hand, the sculpture is inspired by the pure geometrical lines of art decó, as seen in the herringbone patterns on the fox's back and the squirrel's tail. And on the other, with the chosen decoration like the deep black of the tails and ears, the pearly grey used to paint the countless "pearls" adorning them and the emerald green eyes or sapphire blue, framed in golden luster.

Creations with the spirit of jewelry handcrafted in porcelain.

SQUIRREL JEWEL 01009726 22 x 23 x 14 cm 8 3/4" x 9" x 5 1/2"

Mickey Mouse, the most famous character from the Disney factory, is recreated in porcelain with a metallic finish. Mickey's body is decorated with a shiny platinum luster, on which we can see a black flower in porcelain, handcrafted petal by petal.