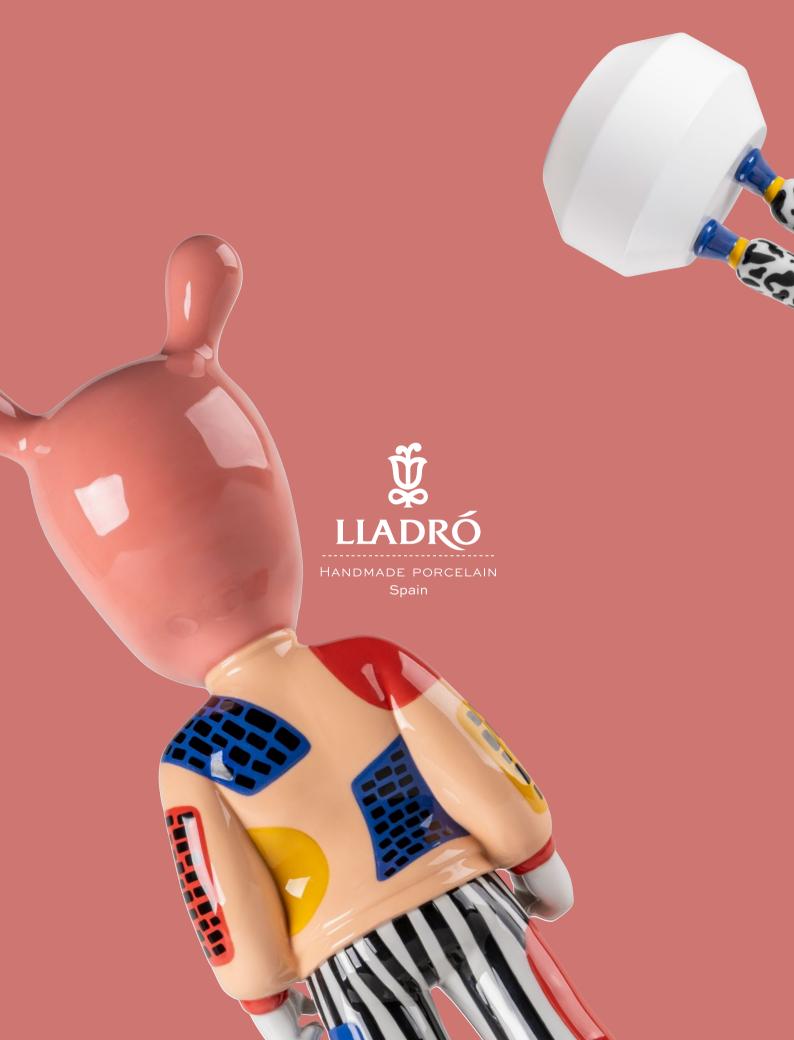

*The Guest* collection continues to grow with new collaborations, this year with new versions signed by the French designer Camille Walala.

Based in London, Walala is known for her vibrant distinctive work based on radical illustrations. In this new creation, Walala invites spectators to explore two pieces showcasing her artistic vision combining optimism and chromatic energy.

The two *The Guest* by Camille Walala sculptures are full of contrasts, combining bold, bright colors with intricate patterns. Like the majority of her works, Walala has intervened on the Lladró porcelain with "slightly imperfect" abstract forms, circles and soft hand-drawn lines to create a dynamic and powerful visual effect. Two creations based on the artist's series of artworks called "Putting Things in Perspective", creating trompe l'oeils playing with planes and perspectives.

Vitality, energy and optical games for a collection that never fails to surprise.