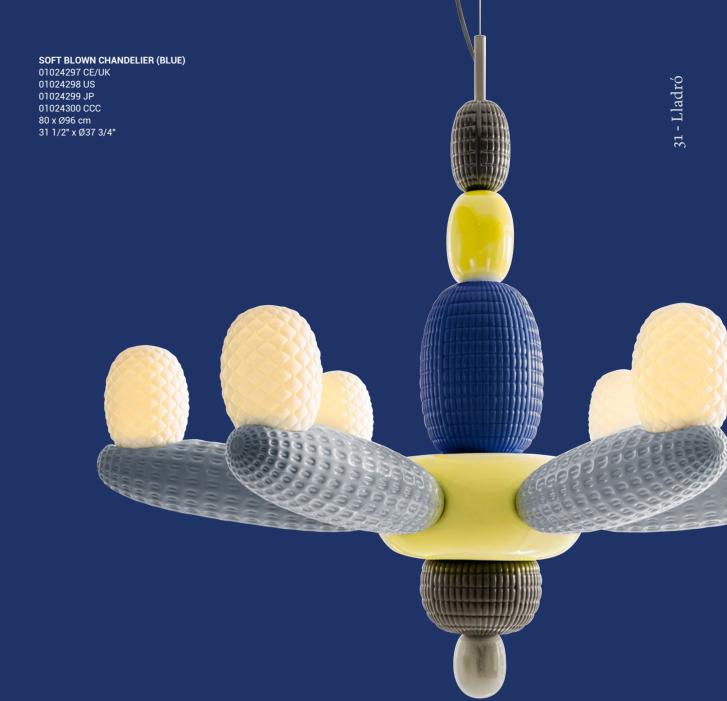

Soft Blown is the result of Nichetto Studio's first collaboration with Lladró. It is a collection composed of two lamps: the Afloat chandelier and the Airbloom table lamp. Available in a variety of color ranges, the collection draws inspiration from the convivial spirit of balmy, sunny days when the streets are lined with performance artists effortlessly crafting colorful and intricate balloon creations.

Soft Blown highlights the creative possibilities that arise from combining the knowledge of Nichetto Studio together with the craftsmanship and heritage of Lladró's porcelain lighting making it possible to approach any shape and type of decoration whilst establishing a creative exchange with unique results.

Airbloom consists of a white central lampshade, made of translucent hand-ornamented porcelain, and a series of modules available in three color ranges in a glossy finish.

Afloat has a central body with 6 modules, in the same color ranges as Airbloom, combined with

globe shades in translucent white porcelain. All *Soft Blown* models feature LED lighting.

True to form, Nichetto Studio artfully blends playfulness and creativity with everyday functionality in the *Afloat* suspension lamp. Inspired by the intrinsic ease of summer with its ubiquity of street performers and balloon art, the lamp is composed of a string of porcelain "balloons" pieced together to create the illusion of weightlessness and form the final geometry.