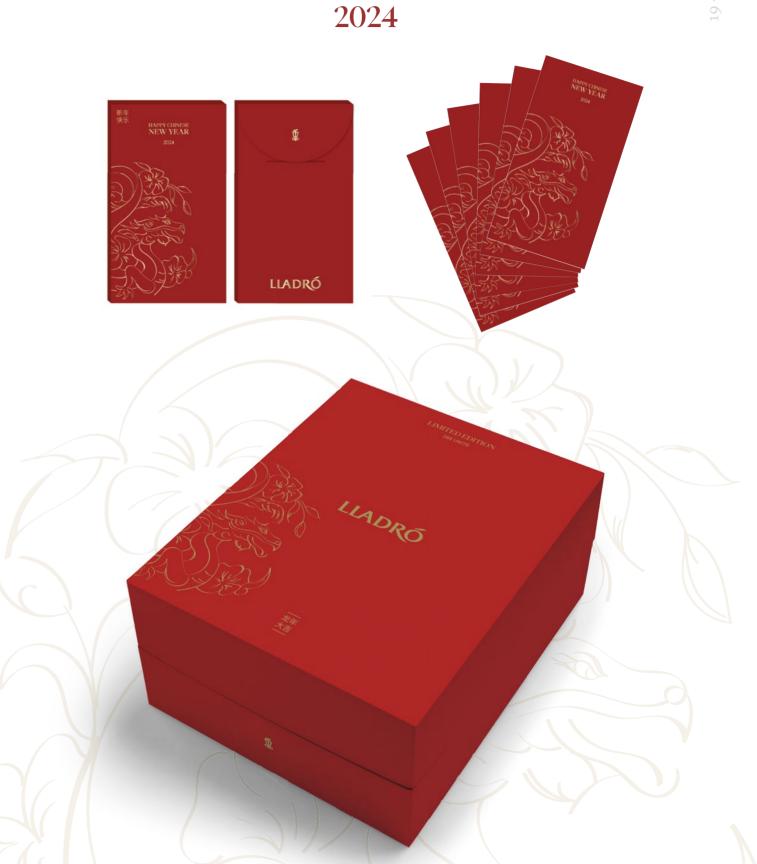

We are celebrating the Chinese New Year / Lunar New Year with an exclusive pack containing two creations — the *Dragon* sculpture and a scented candle with a dragon on the lid, both with a unique decoration with golden motifs and six New Year envelopes.

The dragon's head and the recipient for the candle are specifically decorated for this pack with an exclusive golden motif. A decorative piece with a home fragrance with the Gardens of Valencia scent.

YEAR OF

THE DRAGON

The candle and diffuser comprise a glass holder and a white porcelain lid with a detailed etching of a dragon in glazed and matte finishes. The candle contains 200 g of natural wax and the diffuser 100 ml of perfume. In both cases the scent is *Redwood Fire*, a fragrance with notes of violet, mimosa, sandalwood and cedar.