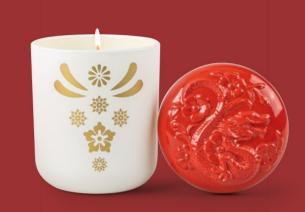

We are celebrating the Chinese New Year / Lunar New Year with an exclusive pack containing two creations — the *Dragon* sculpture and a scented candle with a dragon on the lid, both with a unique decoration with golden motifs and six New Year envelopes.

The dragon's head and the recipient for the candle are specifically decorated for this pack with an exclusive golden motif. A decorative piece with a home fragrance with the Gardens of Valencia scent.

YEAR OF

THE DRAGON

The candle and diffuser comprise a glass holder and a white porcelain lid with a detailed etching of a dragon in glazed and matte finishes. The candle contains 200 g of natural wax and the diffuser 100 ml of perfume. In both cases the scent is *Redwood Fire*, a fragrance with notes of violet, mimosa, sandalwood and cedar.