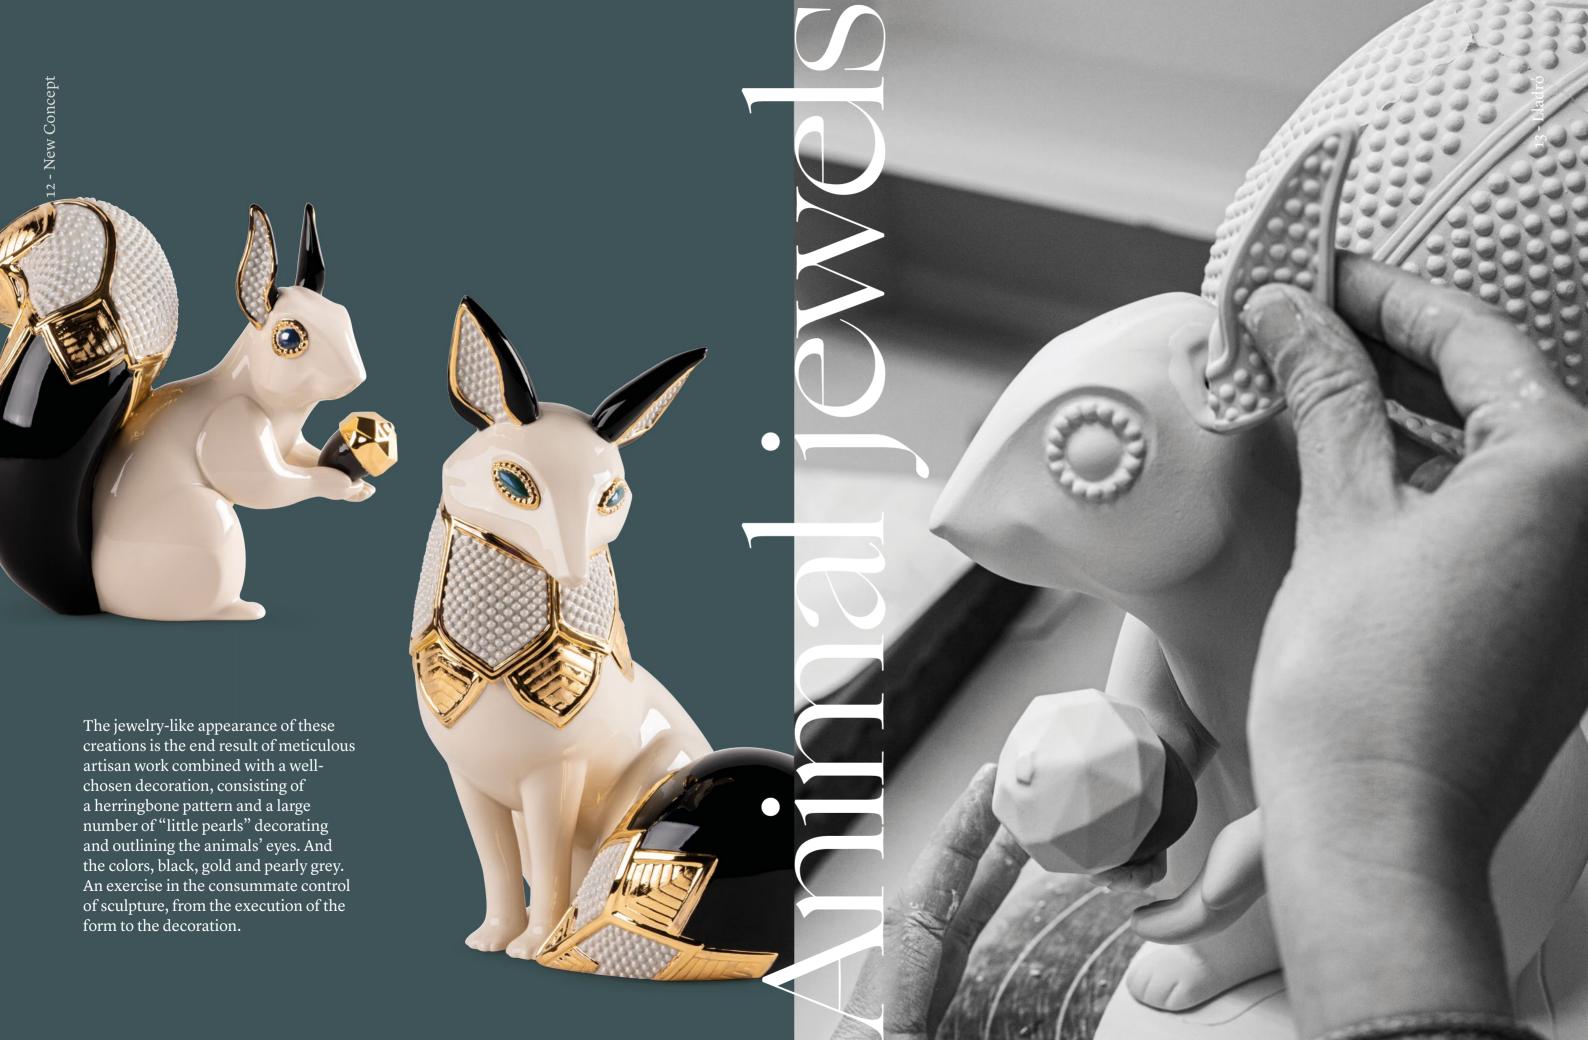

**TOUCAN (BLACK-GOLD)** 01009712 38 x 19 x 28 cm 15" x 7 1/2" x 11" Limited Edition of 1000 units

Conceived to interpret jewelry in porcelain, the *Animals jewel* collection gets off to a start with a squirrel and a fox. These are two of the symbolic animals so often depicted in jewelry, and they are in themselves true gems of nature.

The formal and aesthetic approach seeks to reflect this treatment through two key elements. On one hand, the sculpture is inspired by the pure geometrical lines of art decó, as seen in the herringbone patterns on the fox's back and the squirrel's tail. And on the other, with the chosen decoration like the deep black of the tails and ears, the pearly grey used to paint the countless "pearls" adorning them and the emerald green eyes or sapphire blue, framed in golden luster.

Creations with the spirit of jewelry handcrafted in porcelain.

SQUIRREL JEWEL 01009726 22 x 23 x 14 cm 8 3/4" x 9" x 5 1/2"

Mickey Mouse, the most famous character from the Disney factory, is recreated in porcelain with a metallic finish. Mickey's body is decorated with a shiny platinum luster, on which we can see a black flower in porcelain, handcrafted petal by petal.