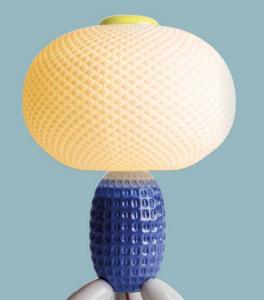

Soft Blown is the result of Nichetto Studio's first collaboration with Lladró. It is a collection composed of two lamps: the Afloat chandelier and the Airbloom table lamp. Available in a variety of color ranges, the collection draws inspiration from the convivial spirit of balmy, sunny days when the streets are lined with performance artists effortlessly crafting colorful and intricate balloon creations.

Soft Blown highlights the creative possibilities that arise from combining the knowledge of Nichetto Studio together with the craftsmanship and heritage of Lladró's porcelain lighting making it possible to approach any shape and type of decoration whilst establishing a creative exchange with unique results.

SOFT BLOWN TABLE LAMP (BLUE) 01024310 CE 01024311 UK 01024312 US 01024313 JP 01024314 CCC 41 x Ø27 cm 16 1/4" x Ø10 3/4"

Thus, *Soft Blown* with its evocative imagery recreates the playful world of balloons and inflatables in the *Airbloom* table lamp and the *Afloat* chandelier.

Airbloom consists of a white central lampshade, made of translucent hand-ornamented porcelain, and a series of modules available in three color ranges in a glossy finish.

Afloat has a central body with 6 modules, in the same color ranges as Airbloom, combined with

globe shades in translucent white porcelain. All *Soft Blown* models feature LED lighting.

True to form, Nichetto Studio artfully blends playfulness and creativity with everyday functionality in the *Afloat* suspension lamp. Inspired by the intrinsic ease of summer with its ubiquity of street performers and balloon art, the lamp is composed of a string of porcelain "balloons" pieced together to create the illusion of weightlessness and form the final geometry.

# SOFT BLOWN TABLE LAMP (PINK)

01024307 US 01024308 JP 01024309 CCC 16 1/4" x Ø10 3/4"

Evoking balloon art and other skillfully hand-blown pieces, the illusion of weightlessness belies the porcelain structure of the *Airbloom* table lamp. Drawing inspiration from the airy construction of such items, Nichetto Studio has created a playful but functional object with an unexpected, fanciful quality.