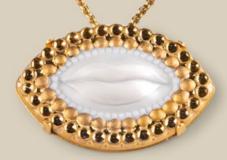

Affectionate, passionate, unforgettable. Kisses reinforce the meaning of words and very often express a multitude of feelings without the need for any words at all. They can be gestures of joy, love, tenderness or passion. Life without kisses would be all the poorer and, as many scientific studies contend, also less healthy.

KISS EARRINGS 01010318 3 x 4 x 1 cm 1 1/4" x 1 1/2" x 1/2"

KISS PENDANT 01010317 28 x 14 x 1 cm 11" x 1 1/2" x 1/2"

KISS RING 01010316 2 x 3 x 3 cm 3/4" x 1 1/4" x 1 1/4"

And so, in this homage to the joy of kissing, we are now presenting these three pieces of jewelry on which perfectly outlined lips are etched. A ring, a pendant and earrings. All made on white porcelain surrounded by a frame of tiny balls decorated with matte and glazed golden luster.

A gesture as old as humankind itself, expressed in unique porcelain jewelry.

FIREFLY FLOOR LAMP (PEARLY)

01024324 CE

01024325 UK

01024326 US

01024327 JP

01024328 CCC 162 x Ø45 cm

63 3/4" x Ø17 3/4"