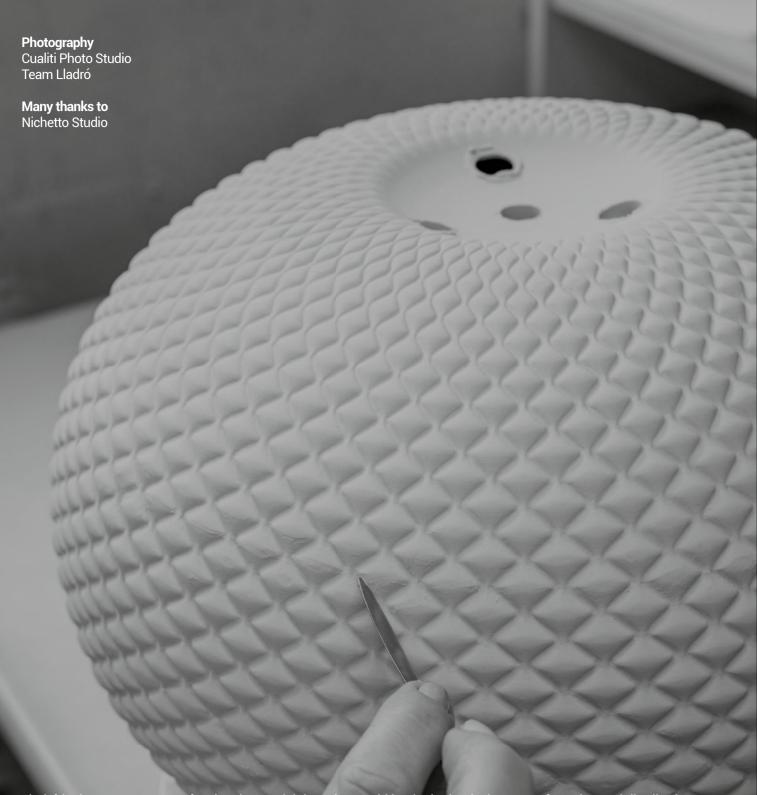

> Decoratively versatile lamps made with handcrafted porcelain elements. Lighting that combines research, design and excellence.

Nichetto Studio is a prominent name in the global design scene. Its founder, Luca Nichetto, was born in the island of Murano and has become a benchmark in lighting design with a style that masterfully plays with soft shapes and bright colors.

From chemistry to modeling, as well as carving, etching, painting... a team of expert artists and designers keeps alive the ancient crafts and methods of turning porcelain into dreams. Unique craft processes that are applied in the most figurative Lladró as well as in lighting products, home accessories and jewelry. The degree of craftsmanship is so high that no two pieces are exactly alike, which means that there may be differences between creations from the same series. That's why Lladró creations are unique and unrepeatable. Works that invite us to relax and enjoy moments of intimacy, further enhanced by the exclusive and distinguishing touch of handcrafted porcelain.