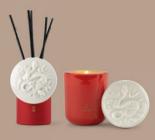

We are celebrating the Chinese New Year / Lunar New Year with an exclusive pack containing two creations — the *Dragon* sculpture and a scented candle with a dragon on the lid, both with a unique decoration with golden motifs and six New Year envelopes.

The dragon's head and the recipient for the candle are specifically decorated for this pack with an exclusive golden motif. A decorative piece with a home fragrance with the Gardens of Valencia scent.

YEAR OF

THE DRAGON

The candle and diffuser comprise a glass holder and a white porcelain lid with a detailed etching of a dragon in glazed and matte finishes. The candle contains 200 g of natural wax and the diffuser 100 ml of perfume. In both cases the scent is *Redwood Fire*, a fragrance with notes of violet, mimosa, sandalwood and cedar.