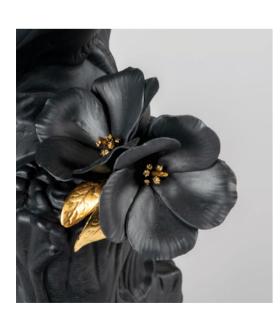

luster, in both glazed and matte finishes, that covers the bird's large beak and eyes, and the background of matte black porcelain, which

In addition, the toucan is perched on a branch with two large black flowers with stamens and leaves decorated in golden luster. Subtle details that make this creation a hugely successful decorative design.