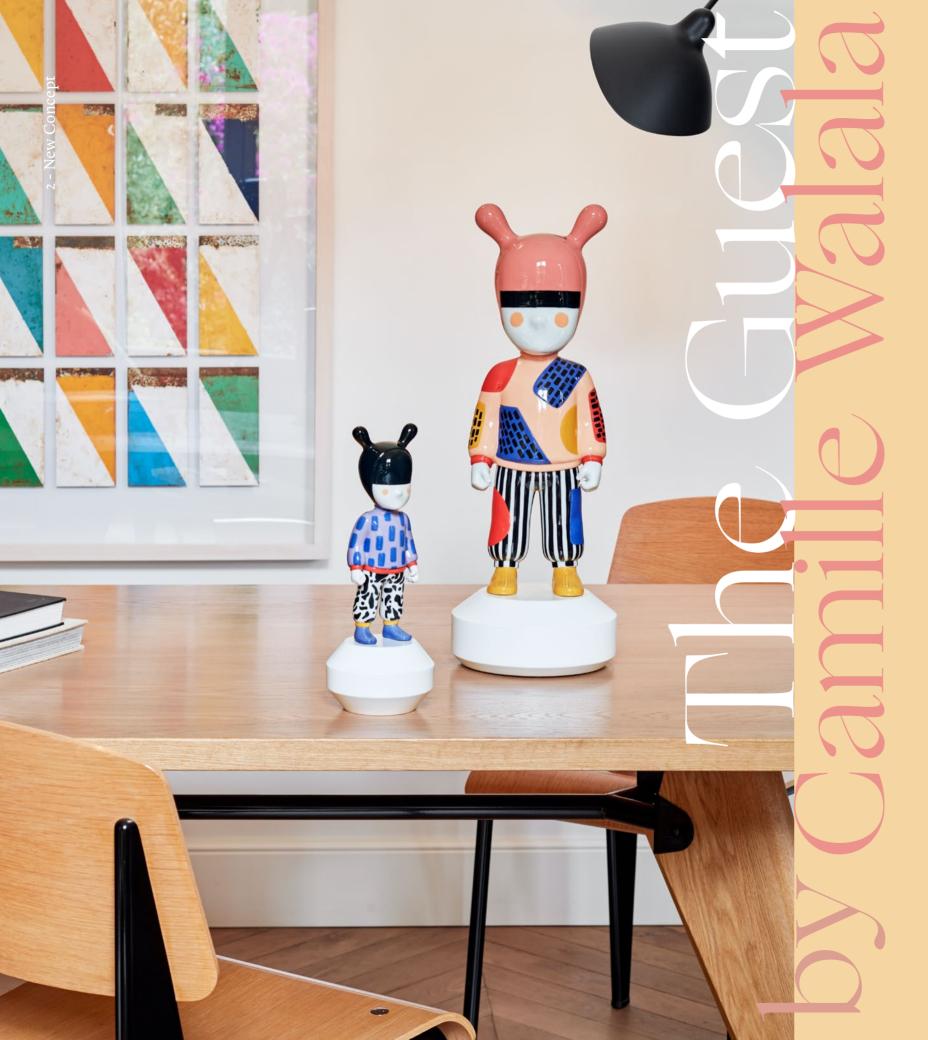

# NEW CONCEPT AT THE FOREFRONT OF CONTEMPORARY DESIG

We are celebrating Lladro's 70<sup>th</sup> anniversary. Seven decades revolutionizing the world of porcelain, both in the handcrafted processes of working with this natural, age-old material as well as in product diversification, as we can readily see in our annual new launches.

*The Guest* collection continues to grow with new collaborations, this year with new versions signed by the French designer Camille Walala.

Based in London, Walala is known for her vibrant distinctive work based on radical illustrations. In this new creation, Walala invites spectators to explore two pieces showcasing her artistic vision combining optimism and chromatic energy.

The two *The Guest* by Camille Walala sculptures are full of contrasts, combining bold, bright colors with intricate patterns. Like the majority of her works, Walala has intervened on the Lladró porcelain with "slightly imperfect" abstract forms, circles and soft hand-drawn lines to create a dynamic and powerful visual effect. Two creations based on the artist's series of artworks called "Putting Things in Perspective", creating trompe l'oeils playing with planes and perspectives.