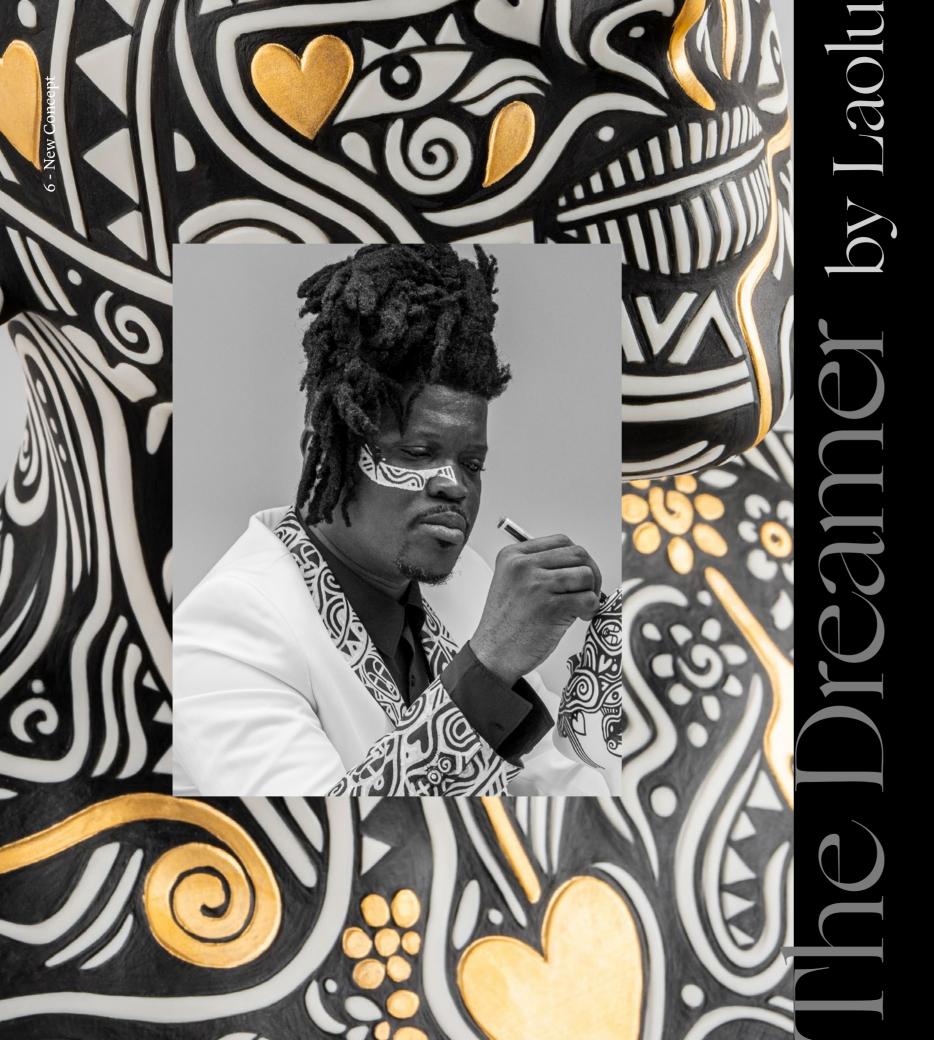

# COMING SOON...

Under the name *The Dreamer*, a new creative project is born. In this poetic new project, international artists will express their imaginary, their way of seeing and understanding the world through the universal language of art. A new space where two sculptures become both the containers and the content, the metaphor of the particular universe that lives in each of us.

*The Dreamer* will debut with the first collaboration with Laolu Senbanjo, a renowned Nigerian artist based in New York.

This portrait of one of the most beautiful inhabitants of tropical rainforests now joins the Boldblack collection, our personal homage in black and gold to the incomparable enhances it even further. animal kingdom.