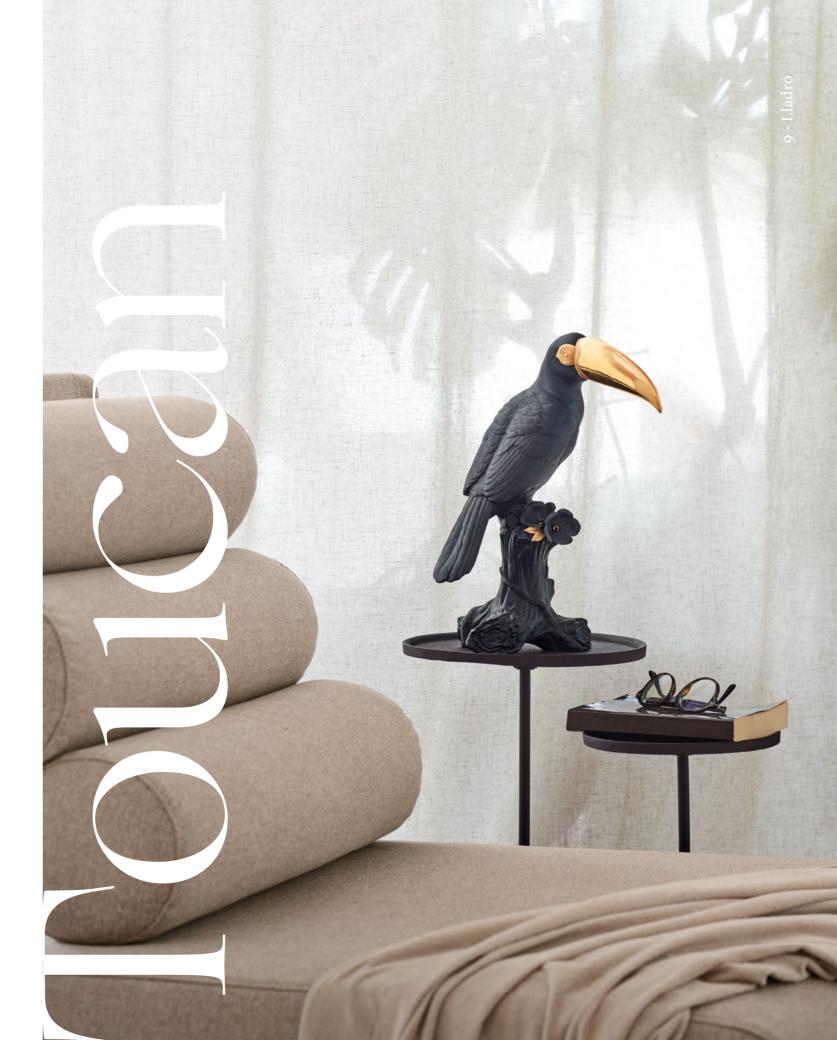

*The Dreamer* will debut with the first collaboration with Laolu Senbanjo, a renowned Nigerian artist based in New York.

This portrait of one of the most beautiful inhabitants of tropical rainforests now joins the Boldblack collection, our personal homage in black and gold to the incomparable enhances it even further. animal kingdom.

The precise study of the feathering and the meticulous modeling give the piece a realism that contrasts with the unusual two-tone decoration. The finish of the piece is based on the counterpoint between the golden

luster, in both glazed and matte finishes, that covers the bird's large beak and eyes, and the background of matte black porcelain, which

In addition, the toucan is perched on a branch with two large black flowers with stamens and leaves decorated in golden luster. Subtle details that make this creation a hugely successful decorative design.

**TOUCAN (BLACK-GOLD)** 01009712 38 x 19 x 28 cm 15" x 7 1/2" x 11" Limited Edition of 1000 units

Conceived to interpret jewelry in porcelain, the *Animals jewel* collection gets off to a start with a squirrel and a fox. These are two of the symbolic animals so often depicted in jewelry, and they are in themselves true gems of nature.