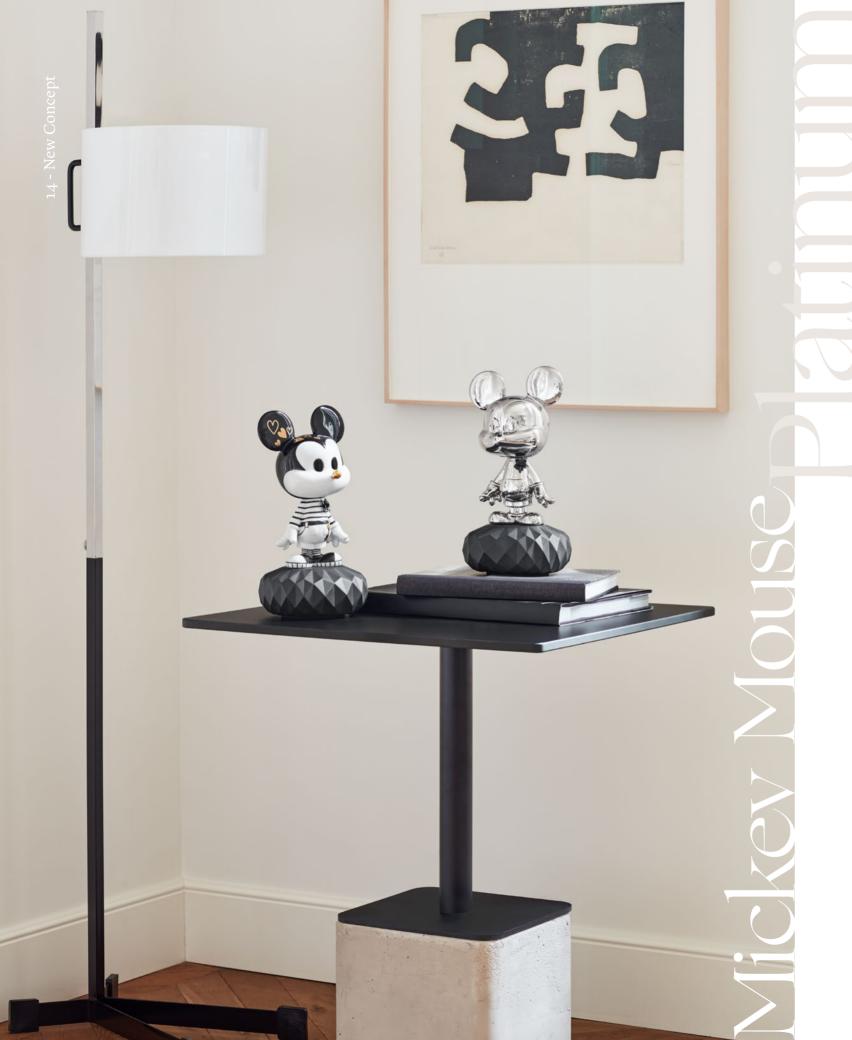

Creations with the spirit of jewelry handcrafted in porcelain.

SQUIRREL JEWEL 01009726 22 x 23 x 14 cm 8 3/4" x 9" x 5 1/2"

Mickey Mouse, the most famous character from the Disney factory, is recreated in porcelain with a metallic finish. Mickey's body is decorated with a shiny platinum luster, on which we can see a black flower in porcelain, handcrafted petal by petal.

The piece rests on a black porcelain base with a design of geometric facets. The metal effect and matte black porcelain are combined to create this new version of one of the best-loved icons in popular culture.

MICKEY MOUSE PLATINUM 01009706 31 x 17 x 15 cm 12 1/4" x 6 3/4" x 6" According to the Chinese zodiac, the year 2024 will be ruled by the dragon, the most majestic of all creatures in millenarian oriental culture. A symbol of power, energy, honor and good luck, the Year of the Dragon is believed to be a year of transformation, growth and abundance.