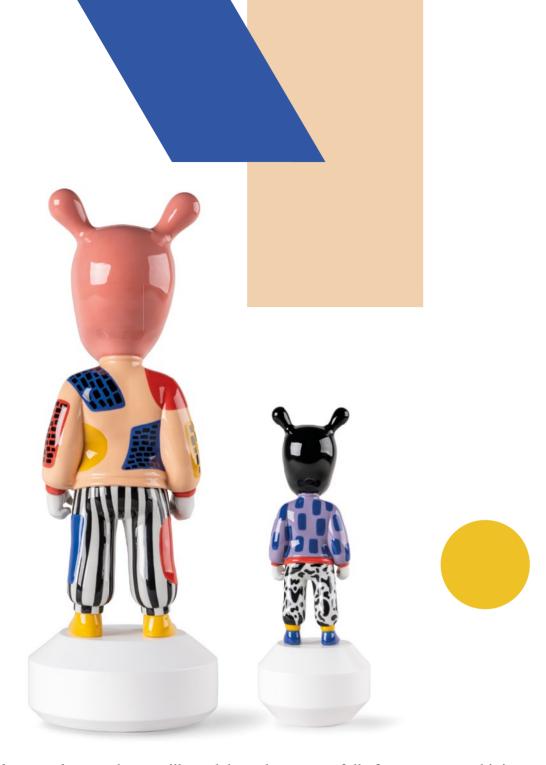

The two *The Guest* by Camille Walala sculptures are full of contrasts, combining bold, bright colors with intricate patterns. Like the majority of her works, Walala has intervened on the Lladró porcelain with "slightly imperfect" abstract forms, circles and soft hand-drawn lines to create a dynamic and powerful visual effect. Two creations based on the artist's series of artworks called "Putting Things in Perspective", creating trompe l'oeils playing with planes and perspectives.

Vitality, energy and optical games for a collection that never fails to surprise.