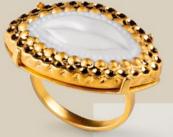

Affectionate, passionate, unforgettable. Kisses reinforce the meaning of words and very often express a multitude of feelings without the need for any words at all. They can be gestures of joy, love, tenderness or passion. Life without kisses would be all the poorer and, as many scientific studies contend, also less healthy.

KISS EARRINGS 01010318 3 x 4 x 1 cm 1 1/4" x 1 1/2" x 1/2"

KISS PENDANT 01010317 28 x 14 x 1 cm 11" x 1 1/2" x 1/2"

KISS RING 01010316 2 x 3 x 3 cm 3/4" x 1 1/4" x 1 1/4"

And so, in this homage to the joy of kissing, we are now presenting these three pieces of jewelry on which perfectly outlined lips are etched. A ring, a pendant and earrings. All made on white porcelain surrounded by a frame of tiny balls decorated with matte and glazed golden luster.

A gesture as old as humankind itself, expressed in unique porcelain jewelry.

FIREFLY FLOOR LAMP (PEARLY)

01024324 CE

01024325 UK

01024326 US

01024327 JP

01024328 CCC 162 x Ø45 cm

63 3/4" x Ø17 3/4"